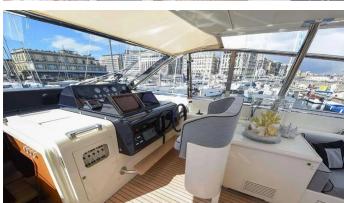

## DIDI

Yacht Charter Details for 'Didi', the 23.01m Superyacht built by Leopard

**SPECIFICATIONS** 

LENGTH 23.01m / 75'6

BEAM DRAFT 5.15m / 16'11 2.1m / 6'11

YEAR REFIT 2004 2021

CRUISING SPEED

0 Knots

## DIDI YACHT CHARTER

Superyacht DIDI was built in 2004 by Leopard. She is a 23.01m / 75'6 Leopard 23 motor yacht with exterior design by . Didi offers accommodation for up to 6 guests in 3 cabins with additional room for her crew of 3. She features a variety of amenities to ensure comfortable charter vacations. She also carries an impressive collection of toys as listed below.