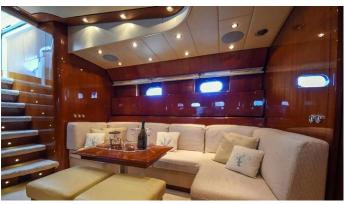

**ACCOMMODATION** 

GUESTS CABINS CREW

6 3 3

CABIN CONFIGURATION

**CHARTER RATES** 

SUMMER

from

€28,000 / week + expenses

## DIDI YACHT CHARTER

Superyacht DIDI was built in 2004 by Leopard. She is a 23.01m / 75'6 Leopard 23 motor yacht with exterior design by . Didi offers accommodation for up to 6 guests in 3 cabins with additional room for her crew of 3. She features a variety of amenities to ensure comfortable charter vacations. She also carries an impressive collection of toys as listed below.