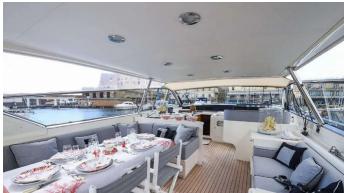

**ACCOMMODATION** 

GUESTS CABINS CREW

6 3 3

CABIN CONFIGURATION

**CHARTER RATES** 

SUMMER

from

€28,000 / week + expenses

## DIDI YACHT CHARTER

Superyacht DIDI was built in 2004 by Leopard. She is a 23.01m / 75'6 Leopard 23 motor yacht with exterior design by . Didi offers accommodation for up to 6 guests in 3 cabins with additional room for her crew of 3. She features a variety of amenities to ensure comfortable charter vacations. She also carries an impressive collection of toys as listed below.