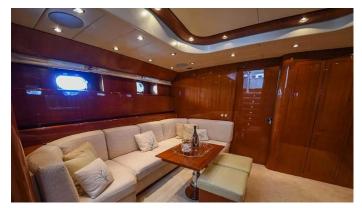

**ACCOMMODATION** 

GUESTS CABINS CREW

6 3 3

CABIN CONFIGURATION

**CHARTER RATES** 

SUMMER

from

€28,000 / week + expenses

## DIDI YACHT CHARTER

Superyacht DIDI was built in 2004 by Leopard. She is a 23.01m / 75'6 Leopard 23 motor yacht with exterior design by . Didi offers accommodation for up to 6 guests in 3 cabins with additional room for her crew of 3. She features a variety of amenities to ensure comfortable charter vacations. She also carries an impressive collection of toys as listed below.