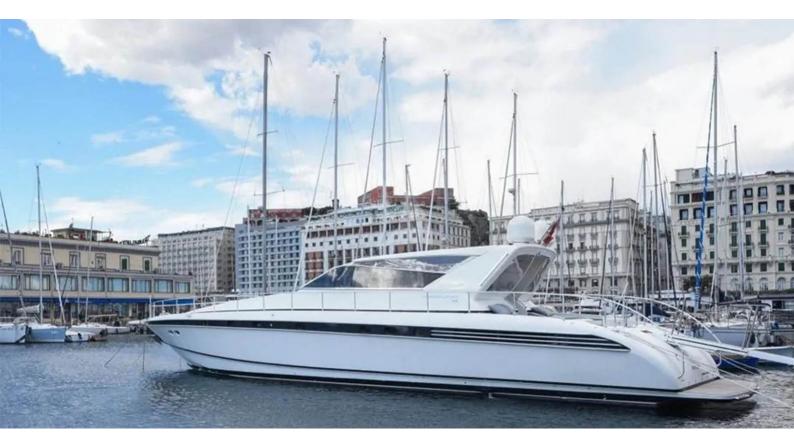

## DIDI

Yacht Charter Details for 'Didi', the 23.01m Superyacht built by Leopard

**SPECIFICATIONS** 

LENGTH 23.01m / 75'6

BEAM DRAFT 5.15m / 16'11 2.1m / 6'11

YEAR REFIT 2004 2021

CRUISING SPEED

0 Knots

## DIDI YACHT CHARTER

Superyacht DIDI was built in 2004 by Leopard. She is a 23.01m / 75'6 Leopard 23 motor yacht with exterior design by . Didi offers accommodation for up to 6 guests in 3 cabins with additional room for her crew of 3. She features a variety of amenities to ensure comfortable charter vacations. She also carries an impressive collection of toys as listed below.