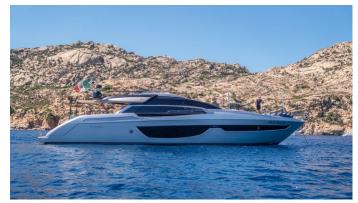

# **CHILUCE**

Yacht Charter Details for 'Chiluce', the 23.34m Superyacht built by Riva

**SPECIFICATIONS** 

LENGTH 23.34m / 76'7

BEAM DRAFT 5.75m / 18'10 1.9m / 6'3

YEAR REFIT 2017

CRUISING SPEED 32 Knots

**ACCOMMODATION** 

## CHILUCE YACHT CHARTER

Superyacht CHILUCE was built in 2017 by Riva. She is a 23.34m / 76'7 motor yacht with exterior design by . Chiluce offers accommodation for up to 6 guests in 3 cabins with additional room for her crew of . She features a variety of amenities to ensure comfortable charter vacations. She also carries an impressive collection of toys as listed below.