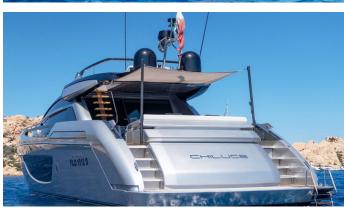

# **CHILUCE**

Yacht Charter Details for 'Chiluce', the 23.34m Superyacht built by Riva

**SPECIFICATIONS** 

LENGTH 23.34m / 76'7

BEAM DRAFT 5.75m / 18'10 1.9m / 6'3

YEAR REFIT 2017

CRUISING SPEED 32 Knots

**ACCOMMODATION** 

## CHILUCE YACHT CHARTER

Superyacht CHILUCE was built in 2017 by Riva. She is a 23.34m / 76'7 motor yacht with exterior design by . Chiluce offers accommodation for up to 6 guests in 3 cabins with additional room for her crew of . She features a variety of amenities to ensure comfortable charter vacations. She also carries an impressive collection of toys as listed below.