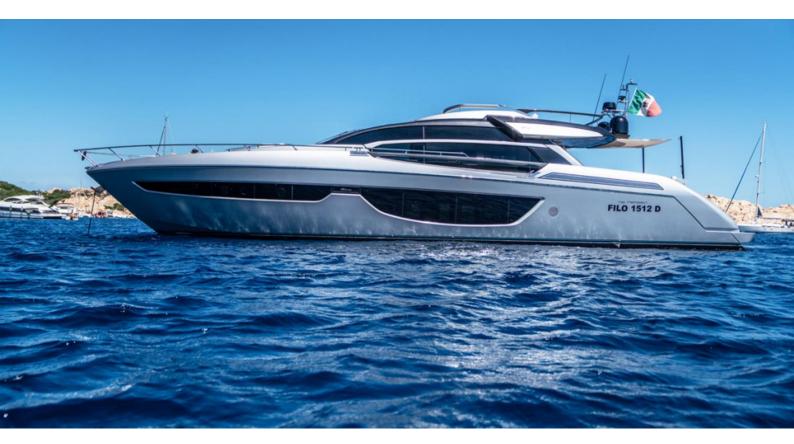

# **CHILUCE**

Yacht Charter Details for 'Chiluce', the 23.34m Superyacht built by Riva

**SPECIFICATIONS** 

LENGTH 23.34m / 76'7

BEAM DRAFT 5.75m / 18'10 1.9m / 6'3

YEAR REFIT 2017

CRUISING SPEED 32 Knots

**ACCOMMODATION** 

## CHILUCE YACHT CHARTER

Superyacht CHILUCE was built in 2017 by Riva. She is a 23.34m / 76'7 motor yacht with exterior design by . Chiluce offers accommodation for up to 6 guests in 3 cabins with additional room for her crew of . She features a variety of amenities to ensure comfortable charter vacations. She also carries an impressive collection of toys as listed below.