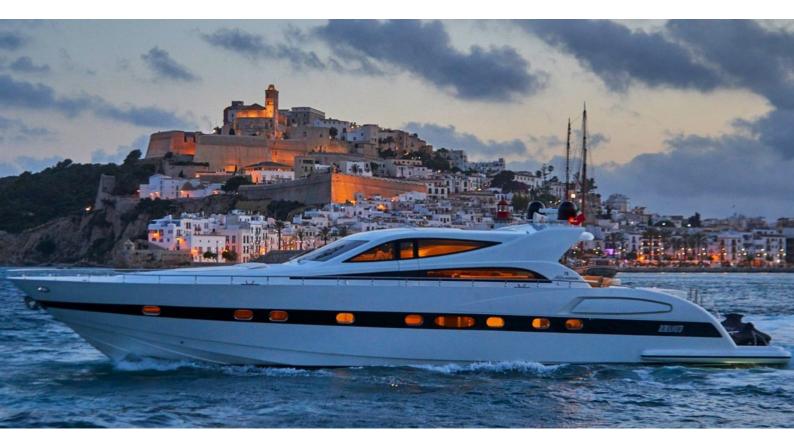

# NINA

Yacht Charter Details for 'Nina', the 23.72m Superyacht built by Alfamarine

**SPECIFICATIONS** 

LENGTH

23.72m / 77'10

BEAM DRAFT 5.9m / 19'4 1.2m / 3'11

YEAR REFIT 2008

CRUISING SPEED 30 Knots ACCOMMODATION

#### NINA YACHT CHARTER

Superyacht NINA was built in 2008 by Alfamarine. She is a 23.72m / 77'10 Alfamarine 78 motor yacht with exterior design by . Nina offers accommodation for up to 7 guests in 3 cabins with additional room for her crew of 2. She features a variety of amenities to ensure comfortable charter vacations. She also carries an impressive collection of toys as listed below.