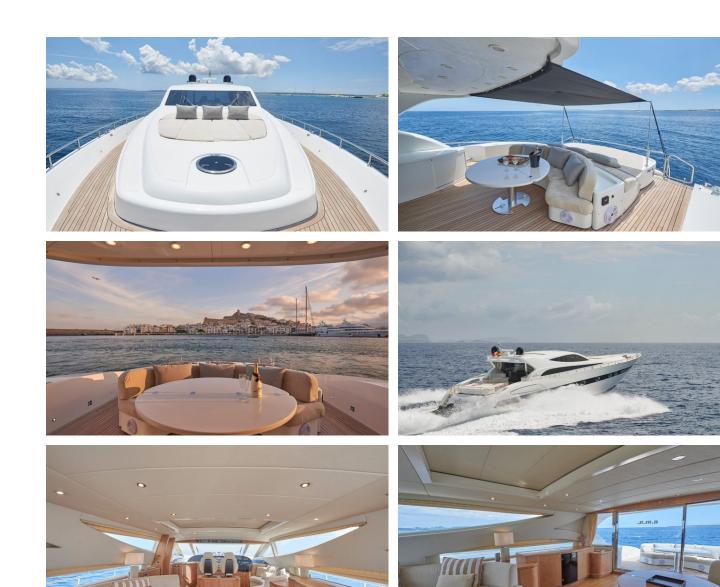

#### NINA YACHT CHARTER

Superyacht NINA was built in 2008 by Alfamarine. She is a 23.72m / 77'10 Alfamarine 78 motor yacht with exterior design by . Nina offers accommodation for up to 7 guests in 3 cabins with additional room for her crew of 2. She features a variety of amenities to ensure comfortable charter vacations. She also carries an impressive collection of toys as listed below.

#### NINA AMENITIES & TOYS

Wi-Fi

Swimming Platform

Sunpads

## Air Conditioning

For a full up-to-date list of leisure facilities or amenities onboard Motor Yacht Nina please contact your Yacht Charter Broker prior to booking your vacation. If there is a particular water toy that you would like, but it is not listed, then it may be possible to rent this equipment for you.