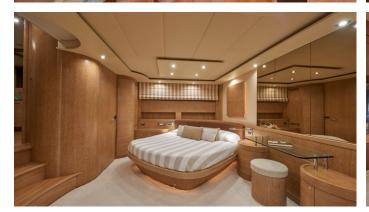

GUESTS CABINS CREW

7 3 2

CABIN CONFIGURATION

CHARTER RATES

SUMMER

from

€40,000 / week + expenses

WINTER

#### NINA YACHT CHARTER

Superyacht NINA was built in 2008 by Alfamarine. She is a 23.72m / 77'10 Alfamarine 78 motor yacht with exterior design by . Nina offers accommodation for up to 7 guests in 3 cabins with additional room for her crew of 2. She features a variety of amenities to ensure comfortable charter vacations. She also carries an impressive collection of toys as listed below.