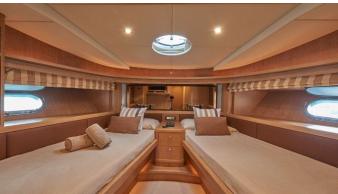

GUESTS CABINS CREW

7 3 2

CABIN CONFIGURATION

CHARTER RATES

SUMMER

from

€40,000 / week + expenses

WINTER

#### NINA YACHT CHARTER

Superyacht NINA was built in 2008 by Alfamarine. She is a 23.72m / 77'10 Alfamarine 78 motor yacht with exterior design by . Nina offers accommodation for up to 7 guests in 3 cabins with additional room for her crew of 2. She features a variety of amenities to ensure comfortable charter vacations. She also carries an impressive collection of toys as listed below.