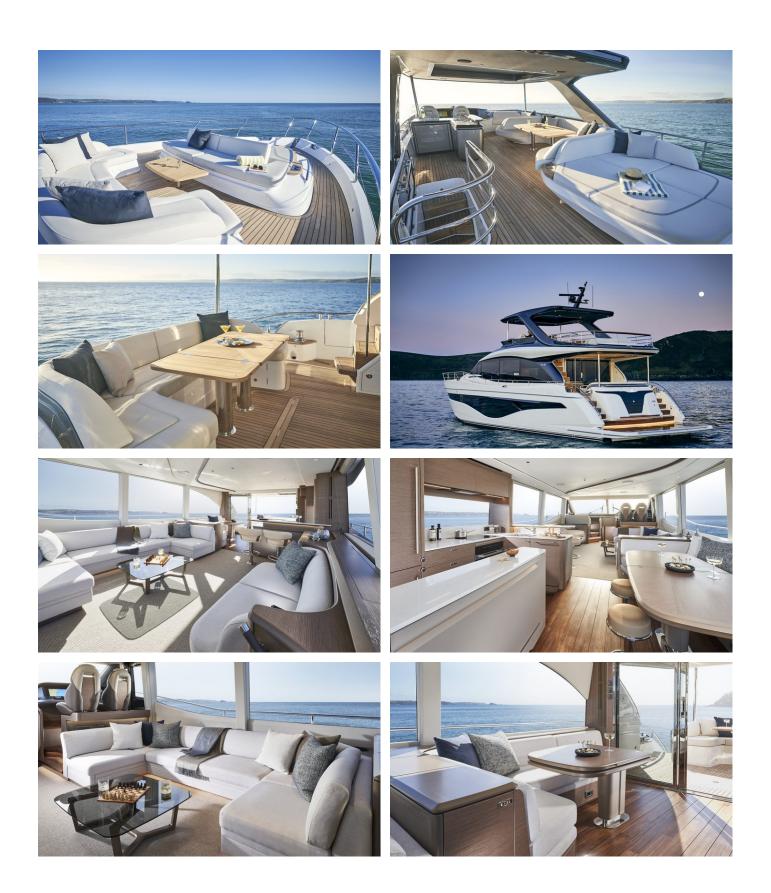

### SPIRIT OF RIO YACHT CHARTER

Superyacht SPIRIT OF RIO was built in 2021 by Princess. She is a 21.32m / 69'11 Y72 motor yacht with exterior design by . Spirit of Rio offers accommodation for up to 8 guests in 4 cabins with additional room for her crew of . She features a variety of amenities to ensure comfortable charter vacations. She also carries an impressive collection of toys as listed below.