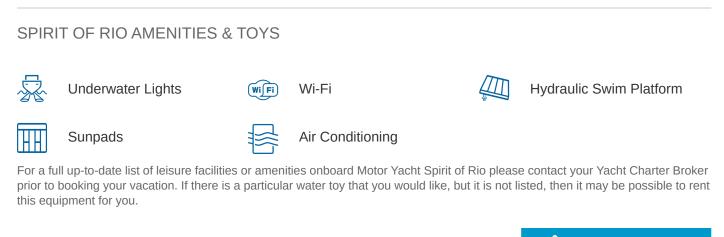

### SPIRIT OF RIO YACHT CHARTER

Superyacht SPIRIT OF RIO was built in 2021 by Princess. She is a 21.32m / 69'11 Y72 motor yacht with exterior design by . Spirit of Rio offers accommodation for up to 8 guests in 4 cabins with additional room for her crew of . She features a variety of amenities to ensure comfortable charter vacations. She also carries an impressive collection of toys as listed below.

MORE TENDERS, TOYS & YACHT AMMENITIES INFO: