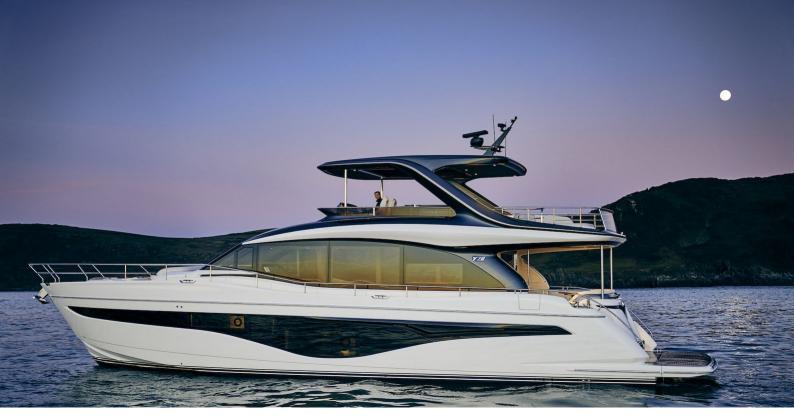

# SPIRIT OF RIO

Yacht Charter Details for 'Spirit of Rio', the 21.32m Superyacht built by Princess

### SPIRIT OF RIO YACHT CHARTER

Superyacht SPIRIT OF RIO was built in 2021 by Princess. She is a 21.32m / 69'11 Y72 motor yacht with exterior design by . Spirit of Rio offers accommodation for up to 8 guests in 4 cabins with additional room for her crew of . She features a variety of amenities to ensure comfortable charter vacations. She also carries an impressive collection of toys as listed below.