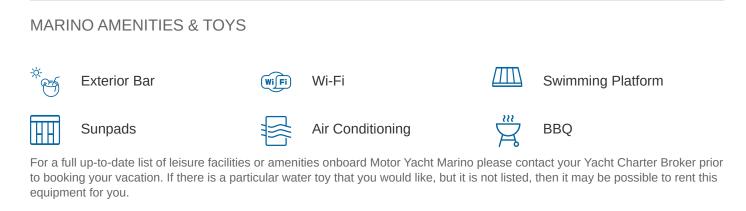

mpleteness, or usefulness of any information and/or images displayed. All information is subject to change without notice and is without warranty. Your preferred charter broker should provide you with yacht specifications, brochure and rates for your chosen dates during your charter yacht selection process. Starting prices are shown in a range of currencies for a one-week charter, unless otherwise indicated.



# MARINO YACHT CHARTER

Superyacht MARINO was built in 2003 by Ferretti Yachts. She is a 22.2m / 72'10 motor yacht with exterior design by . Marino offers accommodation for up to 8 guests in 4 cabins with additional room for her crew of 3. She features a variety of amenities to ensure comfortable charter vacations. She also carries an impressive collection of toys as listed below.



MORE TENDERS, TOYS & YACHT AMMENITIES INFO:



# CHARTER MARINO

If you are interested in chartering MARINO please contact your yacht charter broker for more information about booking a luxury charter vacation on board this Ferretti Yachts superyacht .

This document is not contractual. The yacht charters and their particulars displayed in the results above are displayed in good faith and whilst believed to be correct are not guaranteed. YachtCharterFleet.com does not warrant or assume any legal liability or responsibility for the accuracy, completeness, or usefulness of any information and/or images displayed. All information is subject to change without notice and is without warranty. Your preferred charter broker should provide you with yacht specifications, brochure and rates for you