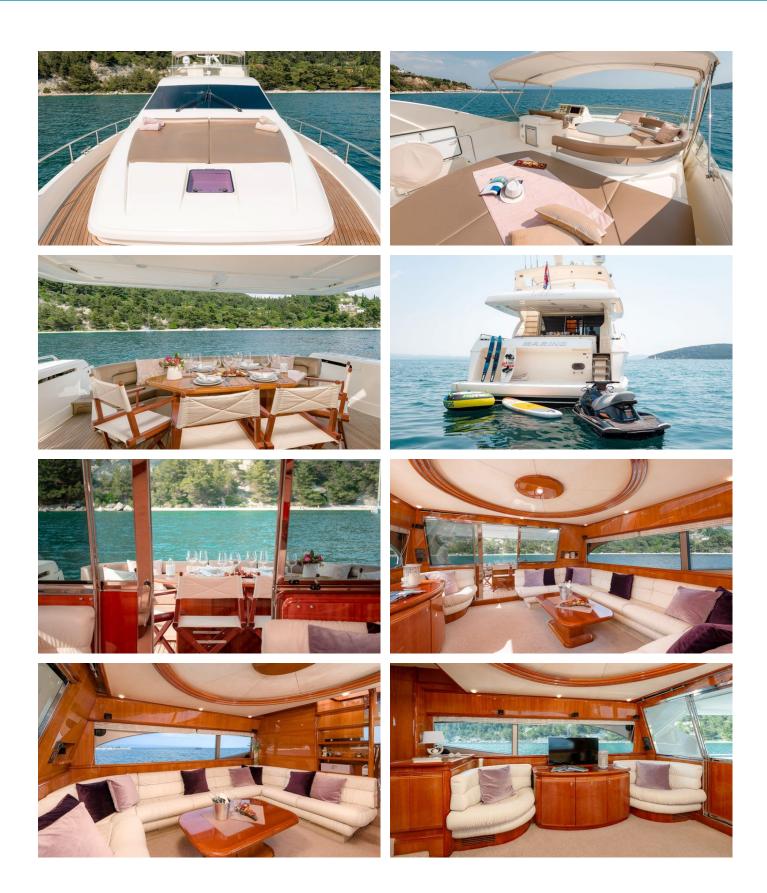

# MARINO YACHT CHARTER

Superyacht MARINO was built in 2003 by Ferretti Yachts. She is a 22.2m / 72'10 motor yacht with exterior design by . Marino offers accommodation for up to 8 guests in 4 cabins with additional room for her crew of 3. She features a variety of amenities to ensure comfortable charter vacations. She also carries an impressive collection of toys as listed below.

#### ACCOMMODATION GUESTS CABINS CREW

З 4

## CABIN CONFIGURATION 1 Master 1 VIP

2 Twin

CHARTER RATES

SUMMER from €27,000 / week + expenses

WINTER from €23,000 / week + expenses

Details correct as of 10 Nov, 2024

FOR MORE INFORMATION:

or SCAN OR CODE