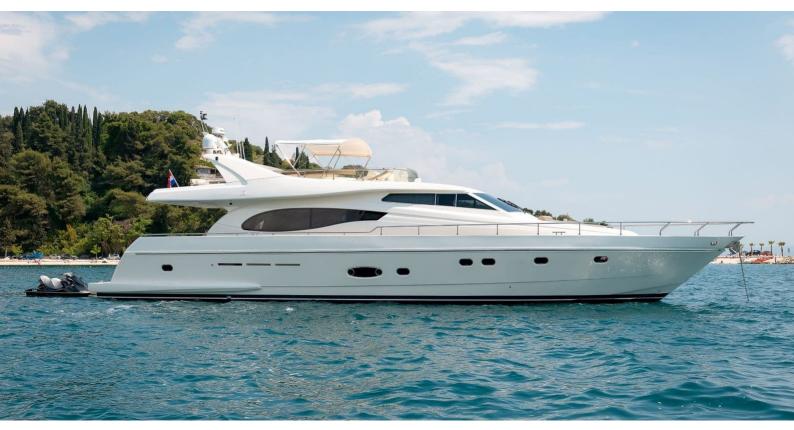

# MARINO

Yacht Charter Details for 'Marino', the 22.2m Superyacht built by Ferretti Yachts

# MARINO YACHT CHARTER

Superyacht MARINO was built in 2003 by Ferretti Yachts. She is a 22.2m / 72'10 motor yacht with exterior design by . Marino offers accommodation for up to 8 guests in 4 cabins with additional room for her crew of 3. She features a variety of amenities to ensure comfortable charter vacations. She also carries an impressive collection of toys as listed below.