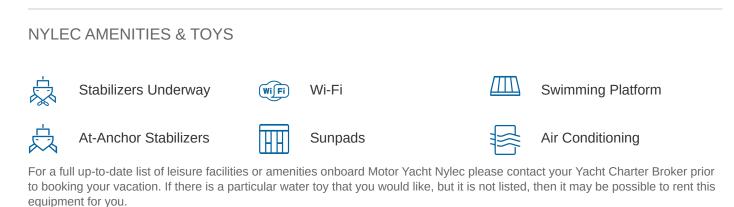

#### NYLEC YACHT CHARTER

Superyacht NYLEC was built in 2003 by Conam. She is a 23.6m / 77'5 75 Wide Body motor yacht with exterior design by and interior styling by Francesco Paszkowski Design . Nylec offers accommodation for up to 8 guests in 4 cabins with additional room for her crew of 3. She features a variety of amenities to ensure comfortable charter vacations. She also carries an impressive collection of toys as listed below.

MORE TENDERS, TOYS & YACHT AMMENITIES INFO: