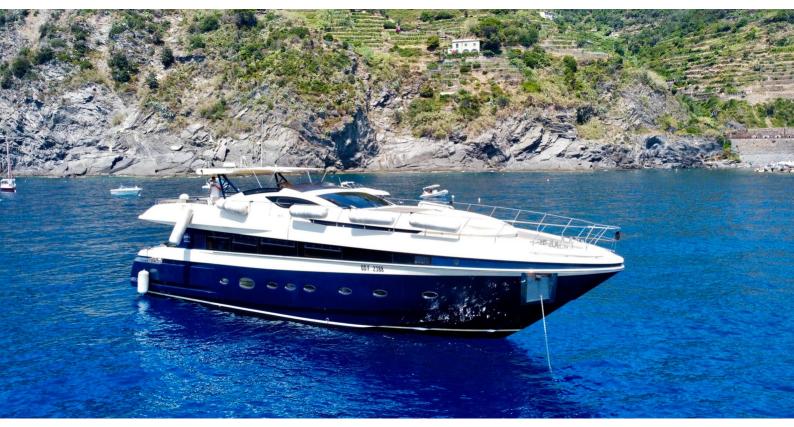

# NYLEC

Yacht Charter Details for 'Nylec', the 23.6m Superyacht built by Conam

#### NYLEC YACHT CHARTER

Superyacht NYLEC was built in 2003 by Conam. She is a 23.6m / 77'5 75 Wide Body motor yacht with exterior design by and interior styling by Francesco Paszkowski Design . Nylec offers accommodation for up to 8 guests in 4 cabins with additional room for her crew of 3. She features a variety of amenities to ensure comfortable charter vacations. She also carries an impressive collection of toys as listed below.