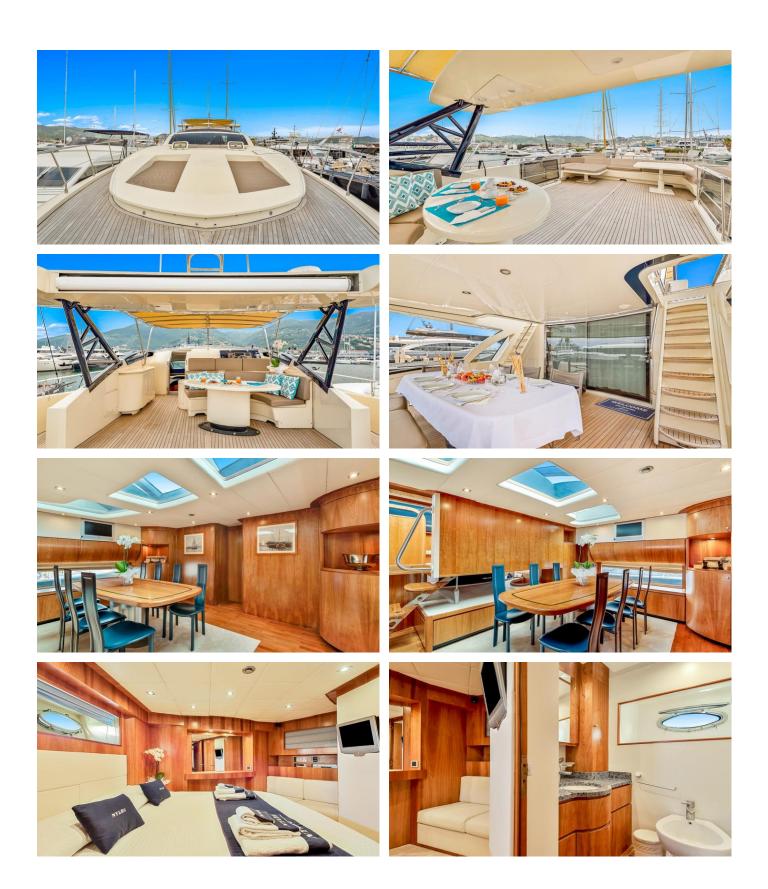

#### NYLEC YACHT CHARTER

Superyacht NYLEC was built in 2003 by Conam. She is a 23.6m / 77'5 75 Wide Body motor yacht with exterior design by and interior styling by Francesco Paszkowski Design . Nylec offers accommodation for up to 8 guests in 4 cabins with additional room for her crew of 3. She features a variety of amenities to ensure comfortable charter vacations. She also carries an impressive collection of toys as listed below.