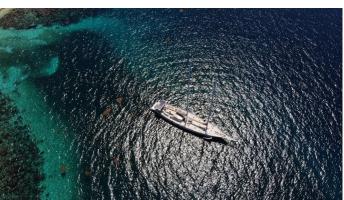

## **LAURIE ANNE**

Yacht Charter Details for 'Laurie Anne', the 38m Superyacht built by Custom

**SPECIFICATIONS** 

LENGTH 38m / 124'8

BEAM DRAFT 7.62m / 25' 3.2m / 10'6

YEAR REFIT 1996 2023

CRUISING SPEED 8.5 Knots **ACCOMMODATION** 

## LAURIE ANNE YACHT CHARTER

Superyacht LAURIE ANNE was built in 1996 by Custom. She is a 38m / 124'8 Custom motor/sailer yacht with exterior design by . Laurie Anne offers accommodation for up to 14 guests in 7 cabins with additional room for her crew of 4. She features a variety of amenities to ensure comfortable charter vacations. She also carries an impressive collection of toys as listed below.