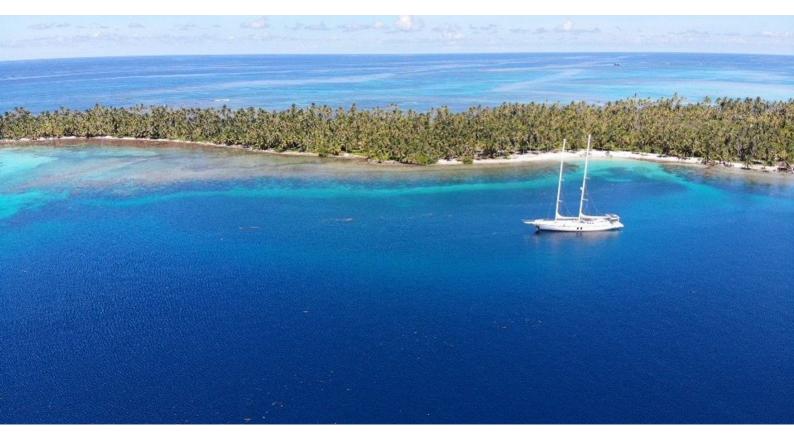

## **LAURIE ANNE**

Yacht Charter Details for 'Laurie Anne', the 38m Superyacht built by Custom

**SPECIFICATIONS** 

LENGTH 38m / 124'8

BEAM DRAFT 7.62m / 25' 3.2m / 10'6

YEAR REFIT 1996 2023

CRUISING SPEED 8.5 Knots **ACCOMMODATION** 

## LAURIE ANNE YACHT CHARTER

Superyacht LAURIE ANNE was built in 1996 by Custom. She is a 38m / 124'8 Custom motor/sailer yacht with exterior design by . Laurie Anne offers accommodation for up to 14 guests in 7 cabins with additional room for her crew of 4. She features a variety of amenities to ensure comfortable charter vacations. She also carries an impressive collection of toys as listed below.