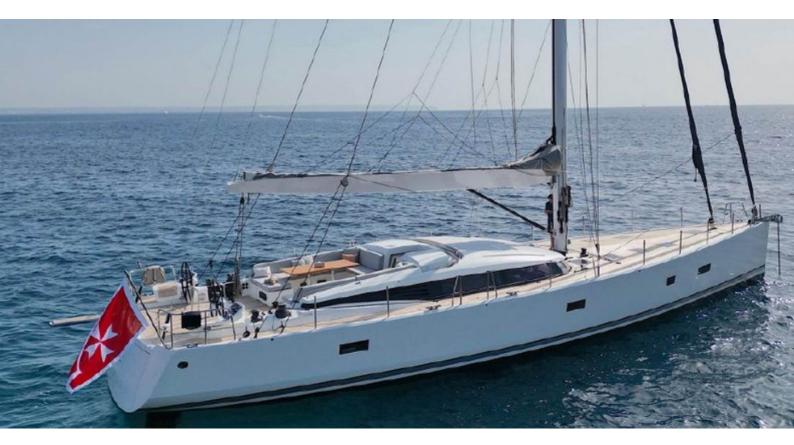

## **AENEA**

Yacht Charter Details for 'Aenea', the 23.16m Superyacht built by CNB

**SPECIFICATIONS** 

LENGTH 23.16m / 76'

BEAM DRAFT 6.1m / 20' 3m / 9'10

YEAR REFIT 2017

CRUISING SPEED 8 Knots ACCOMMODATION

## **AENEA YACHT CHARTER**

Superyacht AENEA was built in 2017 by CNB. She is a 23.16m / 76' CNB 76 motor/sailer yacht with exterior design by and interior styling by Jean Marc Piaton . Aenea offers accommodation for up to 8 guests in 4 cabins with additional room for her crew of 2. She features a variety of amenities to ensure comfortable charter vacations. She also carries an impressive collection of toys as listed below.