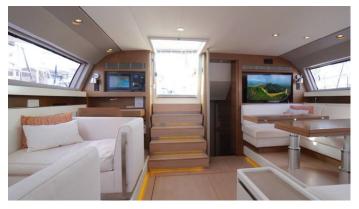

## **AENEA YACHT CHARTER**

Superyacht AENEA was built in 2017 by CNB. She is a 23.16m / 76' CNB 76 motor/sailer yacht with exterior design by and interior styling by Jean Marc Piaton . Aenea offers accommodation for up to 8 guests in 4 cabins with additional room for her crew of 2. She features a variety of amenities to ensure comfortable charter vacations. She also carries an impressive collection of toys as listed below.