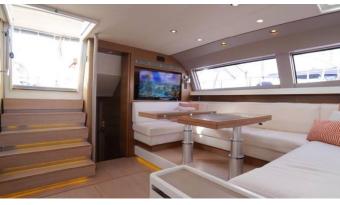

## **AENEA YACHT CHARTER**

Superyacht AENEA was built in 2017 by CNB. She is a 23.16m / 76' CNB 76 motor/sailer yacht with exterior design by and interior styling by Jean Marc Piaton . Aenea offers accommodation for up to 8 guests in 4 cabins with additional room for her crew of 2. She features a variety of amenities to ensure comfortable charter vacations. She also carries an impressive collection of toys as listed below.

## **AENEA AMENITIES & TOYS**

**Outdoor Shower** 

Wi-Fi

Hydraulic Swim Platform

Air Conditioning

For a full up-to-date list of leisure facilities or amenities onboard Motor/Sailer Yacht Aenea please contact your Yacht Charter Broker prior to booking your vacation. If there is a particular water toy that you would like, but it is not listed, then it may be possible to rent this equipment for you.