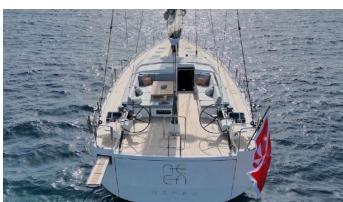

## **AENEA**

Yacht Charter Details for 'Aenea', the 23.16m Superyacht built by CNB

**SPECIFICATIONS** 

LENGTH 23.16m / 76'

BEAM DRAFT 6.1m / 20' 3m / 9'10

YEAR REFIT 2017

CRUISING SPEED 8 Knots ACCOMMODATION

## **AENEA YACHT CHARTER**

Superyacht AENEA was built in 2017 by CNB. She is a 23.16m / 76' CNB 76 motor/sailer yacht with exterior design by and interior styling by Jean Marc Piaton . Aenea offers accommodation for up to 8 guests in 4 cabins with additional room for her crew of 2. She features a variety of amenities to ensure comfortable charter vacations. She also carries an impressive collection of toys as listed below.