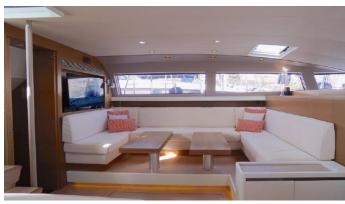

## **AENEA YACHT CHARTER**

Superyacht AENEA was built in 2017 by CNB. She is a 23.16m / 76' CNB 76 motor/sailer yacht with exterior design by and interior styling by Jean Marc Piaton . Aenea offers accommodation for up to 8 guests in 4 cabins with additional room for her crew of 2. She features a variety of amenities to ensure comfortable charter vacations. She also carries an impressive collection of toys as listed below.

## **AENEA AMENITIES & TOYS**

**Outdoor Shower** 

Wi-Fi

Hydraulic Swim Platform

Air Conditioning

For a full up-to-date list of leisure facilities or amenities onboard Motor/Sailer Yacht Aenea please contact your Yacht Charter Broker prior to booking your vacation. If there is a particular water toy that you would like, but it is not listed, then it may be possible to rent this equipment for you.