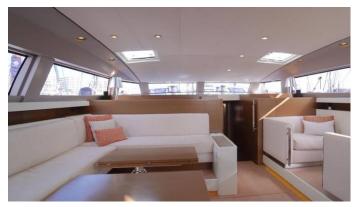

## **AENEA YACHT CHARTER**

Superyacht AENEA was built in 2017 by CNB. She is a 23.16m / 76' CNB 76 motor/sailer yacht with exterior design by and interior styling by Jean Marc Piaton . Aenea offers accommodation for up to 8 guests in 4 cabins with additional room for her crew of 2. She features a variety of amenities to ensure comfortable charter vacations. She also carries an impressive collection of toys as listed below.

## **AENEA AMENITIES & TOYS**

**Outdoor Shower** 

Wi-Fi

Hydraulic Swim Platform

Air Conditioning

For a full up-to-date list of leisure facilities or amenities onboard Motor/Sailer Yacht Aenea please contact your Yacht Charter Broker prior to booking your vacation. If there is a particular water toy that you would like, but it is not listed, then it may be possible to rent this equipment for you.