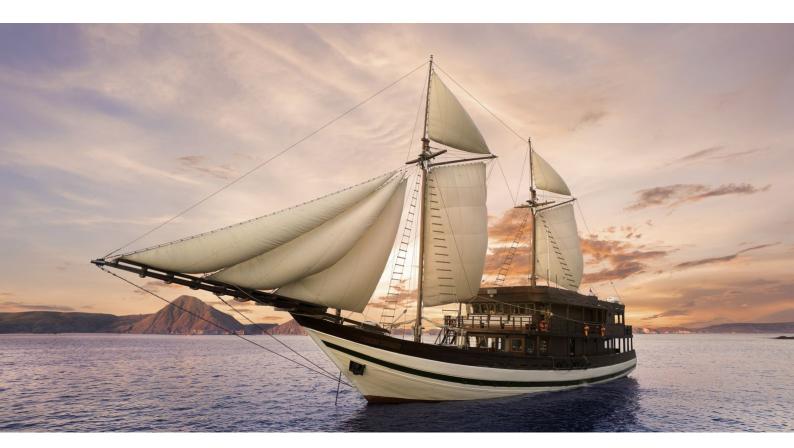

# SAMSARA SAMUDRA

Yacht Charter Details for 'Samsara Samudra', the 42.01m Superyacht built by Haji Awang

**SPECIFICATIONS** 

LENGTH

42.01m / 137'10

BEAM DRAFT

8.6m / 28'3 3.15m / 10'4

YEAR REFIT

### SAMSARA SAMUDRA YACHT CHARTER

Superyacht SAMSARA SAMUDRA was built in 2019 by Haji Awang. She is a 42.01m / 137'10 motor/sailer yacht with exterior design by . Samsara Samudra offers accommodation for up to 12 guests in 6 cabins with additional room for her crew of 16. She features a variety of amenities to ensure comfortable charter vacations. She also carries an impressive collection of toys as listed below.