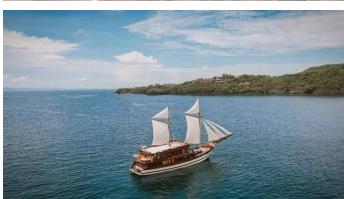

# SAMSARA SAMUDRA

Yacht Charter Details for 'Samsara Samudra', the 42.01m Superyacht built by Haji Awang

**SPECIFICATIONS** 

LENGTH

42.01m / 137'10

BEAM DRAFT

8.6m / 28'3 3.15m / 10'4

YEAR REFIT

### SAMSARA SAMUDRA YACHT CHARTER

Superyacht SAMSARA SAMUDRA was built in 2019 by Haji Awang. She is a 42.01m / 137'10 motor/sailer yacht with exterior design by . Samsara Samudra offers accommodation for up to 12 guests in 6 cabins with additional room for her crew of 16. She features a variety of amenities to ensure comfortable charter vacations. She also carries an impressive collection of toys as listed below.