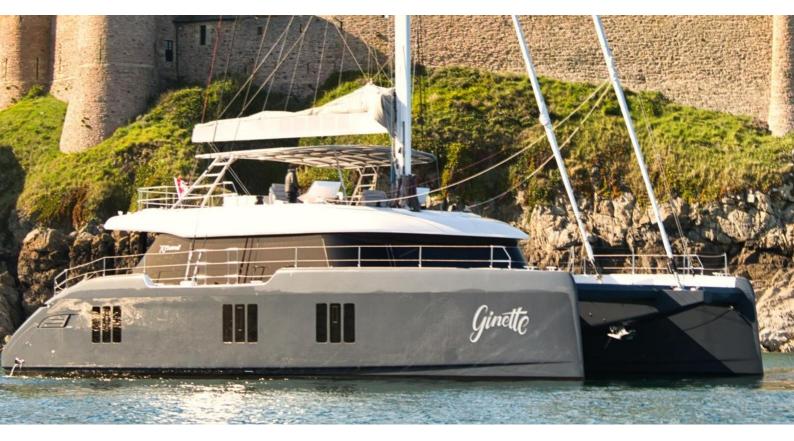

# **GINETTE**

Yacht Charter Details for 'Ginette', the 22.76m Superyacht built by Sunreef Yachts

SPECIFICATIONS

**LENGTH** 22.76m / 74'8

BEAM DRAFT 10.84m / 35'7 2.48m / 8'2

YEAR REFIT 2021

CRUISING SPEED

8 Knots

## **GINETTE YACHT CHARTER**

Superyacht GINETTE was built in 2021 by Sunreef Yachts. She is a 22.76m / 74'8 Sunreef 70 sail yacht with exterior design by Sunreef Yachts and interior styling by Sunreef Yachts . Ginette offers accommodation for up to 8 guests in 5 cabins with additional room for her crew of 3. She features a variety of amenities to ensure comfortable charter vacations. She also carries an impressive collection of toys as listed below.