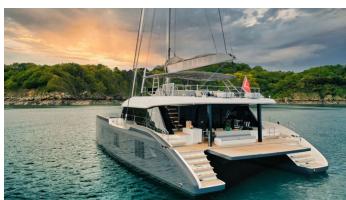

# **GINETTE**

Yacht Charter Details for 'Ginette', the 22.76m Superyacht built by Sunreef Yachts

SPECIFICATIONS

**LENGTH** 22.76m / 74'8

BEAM DRAFT 10.84m / 35'7 2.48m / 8'2

YEAR REFIT 2021

CRUISING SPEED

8 Knots

## **GINETTE YACHT CHARTER**

Superyacht GINETTE was built in 2021 by Sunreef Yachts. She is a 22.76m / 74'8 Sunreef 70 sail yacht with exterior design by Sunreef Yachts and interior styling by Sunreef Yachts . Ginette offers accommodation for up to 8 guests in 5 cabins with additional room for her crew of 3. She features a variety of amenities to ensure comfortable charter vacations. She also carries an impressive collection of toys as listed below.