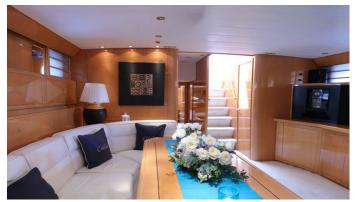

#### CIKILA YACHT CHARTER

Superyacht CIKILA was built in 2000 by Leopard. She is a 23m / 75'6 motor yacht with exterior design by . Cikila offers accommodation for up to 8 guests in 3 cabins with additional room for her crew of 2. She features a variety of amenities to ensure comfortable charter vacations. She also carries an impressive collection of toys as listed below.

#### CIKILA AMENITIES & TOYS

Sun Deck

\**//i**\_⊏i

Air Conditioning

For a full up-to-date list of leisure facilities or amenities onboard Motor Yacht Cikila please contact your Yacht Charter Broker prior to booking your vacation. If there is a particular water toy that you would like, but it is not listed, then it may be possible to rent this equipment for you.