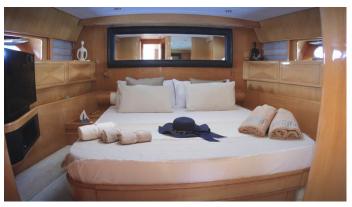

ACCOMMODATION

GUESTS **CABINS CREW** 

**CABIN CONFIGURATION** 1 Double 2 Twin **CHARTER RATES** 

SUMMER

from

€22,000 / week + expenses

Details correct as of 10 Nov, 2024

FOR MORE INFORMATION:

#### CIKILA YACHT CHARTER

Superyacht CIKILA was built in 2000 by Leopard. She is a 23m / 75'6 motor yacht with exterior design by . Cikila offers accommodation for up to 8 guests in 3 cabins with additional room for her crew of 2. She features a variety of amenities to ensure comfortable charter vacations. She also carries an impressive collection of toys as listed below.