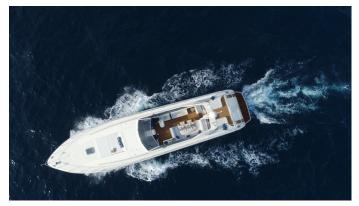

#### CIKILA YACHT CHARTER

Superyacht CIKILA was built in 2000 by Leopard. She is a 23m / 75'6 motor yacht with exterior design by . Cikila offers accommodation for up to 8 guests in 3 cabins with additional room for her crew of 2. She features a variety of amenities to ensure comfortable charter vacations. She also carries an impressive collection of toys as listed below.