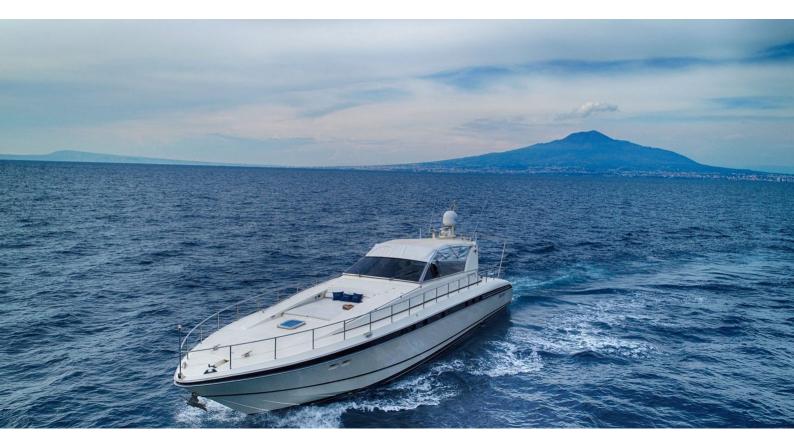

# CIKILA

Yacht Charter Details for 'Cikila', the 23m Superyacht built by Leopard

**SPECIFICATIONS** 

LENGTH 23m / 75'6

**BEAM** DRAFT 6.3m / 20'8 1.9m / 6'3

YEAR **REFIT** 2000 2022

**CRUISING SPEED** 23 Knots

#### CIKILA YACHT CHARTER

Superyacht CIKILA was built in 2000 by Leopard. She is a 23m / 75'6 motor yacht with exterior design by . Cikila offers accommodation for up to 8 guests in 3 cabins with additional room for her crew of 2. She features a variety of amenities to ensure comfortable charter vacations. She also carries an impressive collection of toys as listed below.