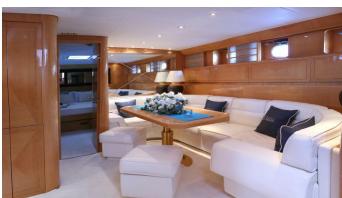

#### CIKILA YACHT CHARTER

Superyacht CIKILA was built in 2000 by Leopard. She is a 23m / 75'6 motor yacht with exterior design by . Cikila offers accommodation for up to 8 guests in 3 cabins with additional room for her crew of 2. She features a variety of amenities to ensure comfortable charter vacations. She also carries an impressive collection of toys as listed below.

#### CIKILA AMENITIES & TOYS

Sun Deck

\**//i**\_⊏i

Air Conditioning

For a full up-to-date list of leisure facilities or amenities onboard Motor Yacht Cikila please contact your Yacht Charter Broker prior to booking your vacation. If there is a particular water toy that you would like, but it is not listed, then it may be possible to rent this equipment for you.