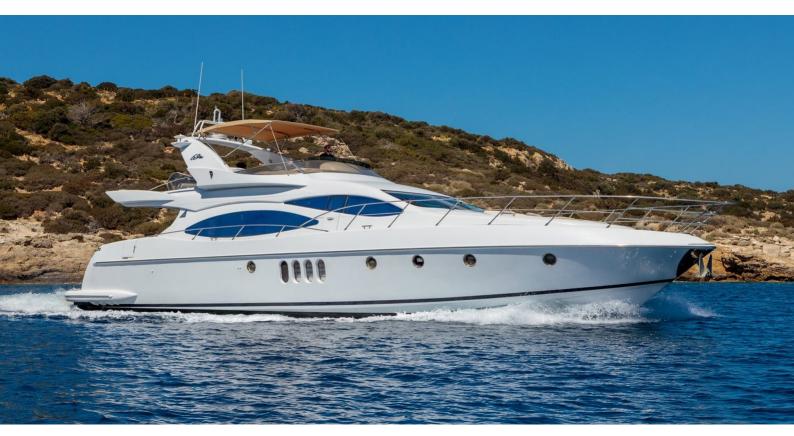

# **DREAM**

Yacht Charter Details for 'Dream', the 21.11m Superyacht built by Azimut

**SPECIFICATIONS** 

**LENGTH** 21.11m / 69'3

BEAM DRAFT 5.4m / 17'9 1.8m / 5'11

YEAR REFIT 2003 2022

CRUISING SPEED 24 Knots ACCOMMODATION

#### DREAM YACHT CHARTER

Superyacht DREAM was built in 2003 by Azimut. She is a 21.11m / 69'3 Azimut 68 motor yacht with exterior design by . Dream offers accommodation for up to 8 guests in 4 cabins with additional room for her crew of 3. She features a variety of amenities to ensure comfortable charter vacations. She also carries an impressive collection of toys as listed below.