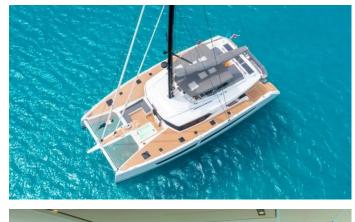

## SEMPER FIDELIS

Yacht Charter Details for 'Semper Fidelis', the 20.4m Superyacht built by Fountaine Pajot

**SPECIFICATIONS** 

LENGTH 20.4m / 66'11

BEAM DRAFT 9.84m / 32'3 1.7m / 5'7

YEAR REFIT 2022

CRUISING SPEED
0 Knots

## SEMPER FIDELIS YACHT CHARTER

Superyacht SEMPER FIDELIS was built in 2022 by Fountaine Pajot. She is a 20.4m / 66'11 motor/sailer yacht with exterior design by . Semper Fidelis offers accommodation for up to 6 guests in 3 cabins with additional room for her crew of 3. She features a variety of amenities to ensure comfortable charter vacations. She also carries an impressive collection of toys as listed below.