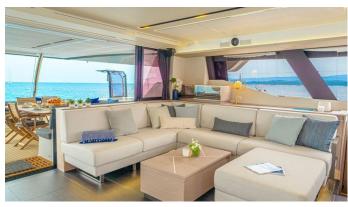

## SEMPER FIDELIS YACHT CHARTER

Superyacht SEMPER FIDELIS was built in 2022 by Fountaine Pajot. She is a 20.4m / 66'11 motor/sailer yacht with exterior design by . Semper Fidelis offers accommodation for up to 6 guests in 3 cabins with additional room for her crew of 3. She features a variety of amenities to ensure comfortable charter vacations. She also carries an impressive collection of toys as listed below.

## SEMPER FIDELIS AMENITIES & TOYS

Wi-Fi

Swimming Platform

Deck Jacuzzi

Air Conditioning

For a full up-to-date list of leisure facilities or amenities onboard Motor/Sailer Yacht Semper Fidelis please contact your Yacht Charter Broker prior to booking your vacation. If there is a particular water toy that you would like, but it is not listed, then it may be possible to rent this equipment for you.