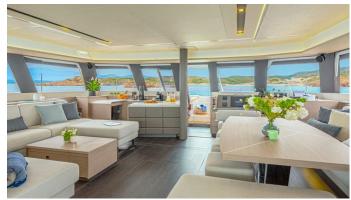

## SEMPER FIDELIS YACHT CHARTER

Superyacht SEMPER FIDELIS was built in 2022 by Fountaine Pajot. She is a 20.4m / 66'11 motor/sailer yacht with exterior design by . Semper Fidelis offers accommodation for up to 6 guests in 3 cabins with additional room for her crew of 3. She features a variety of amenities to ensure comfortable charter vacations. She also carries an impressive collection of toys as listed below.

## SEMPER FIDELIS AMENITIES & TOYS

Wi-Fi

Swimming Platform

Deck Jacuzzi

Air Conditioning

For a full up-to-date list of leisure facilities or amenities onboard Motor/Sailer Yacht Semper Fidelis please contact your Yacht Charter Broker prior to booking your vacation. If there is a particular water toy that you would like, but it is not listed, then it may be possible to rent this equipment for you.