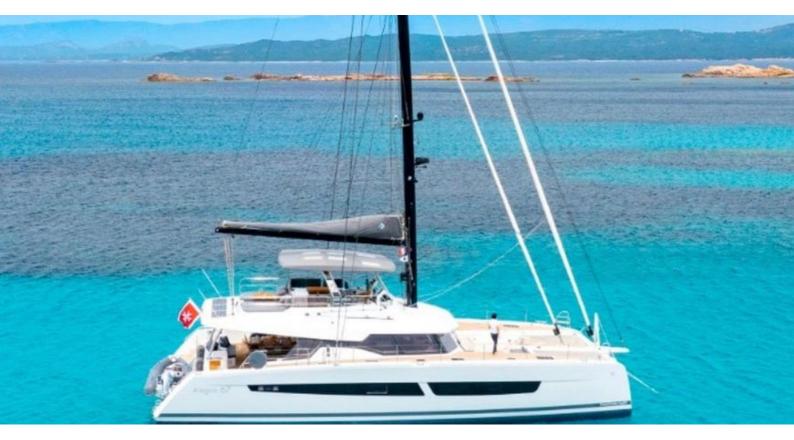

## SEMPER FIDELIS

Yacht Charter Details for 'Semper Fidelis', the 20.4m Superyacht built by Fountaine Pajot

**SPECIFICATIONS** 

LENGTH 20.4m / 66'11

BEAM DRAFT 9.84m / 32'3 1.7m / 5'7

YEAR REFIT 2022

CRUISING SPEED
0 Knots

## SEMPER FIDELIS YACHT CHARTER

Superyacht SEMPER FIDELIS was built in 2022 by Fountaine Pajot. She is a 20.4m / 66'11 motor/sailer yacht with exterior design by . Semper Fidelis offers accommodation for up to 6 guests in 3 cabins with additional room for her crew of 3. She features a variety of amenities to ensure comfortable charter vacations. She also carries an impressive collection of toys as listed below.