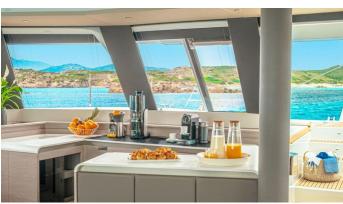

## SEMPER FIDELIS YACHT CHARTER

Superyacht SEMPER FIDELIS was built in 2022 by Fountaine Pajot. She is a 20.4m / 66'11 motor/sailer yacht with exterior design by . Semper Fidelis offers accommodation for up to 6 guests in 3 cabins with additional room for her crew of 3. She features a variety of amenities to ensure comfortable charter vacations. She also carries an impressive collection of toys as listed below.

## SEMPER FIDELIS AMENITIES & TOYS

Wi-Fi

Swimming Platform

Deck Jacuzzi

Air Conditioning

For a full up-to-date list of leisure facilities or amenities onboard Motor/Sailer Yacht Semper Fidelis please contact your Yacht Charter Broker prior to booking your vacation. If there is a particular water toy that you would like, but it is not listed, then it may be possible to rent this equipment for you.