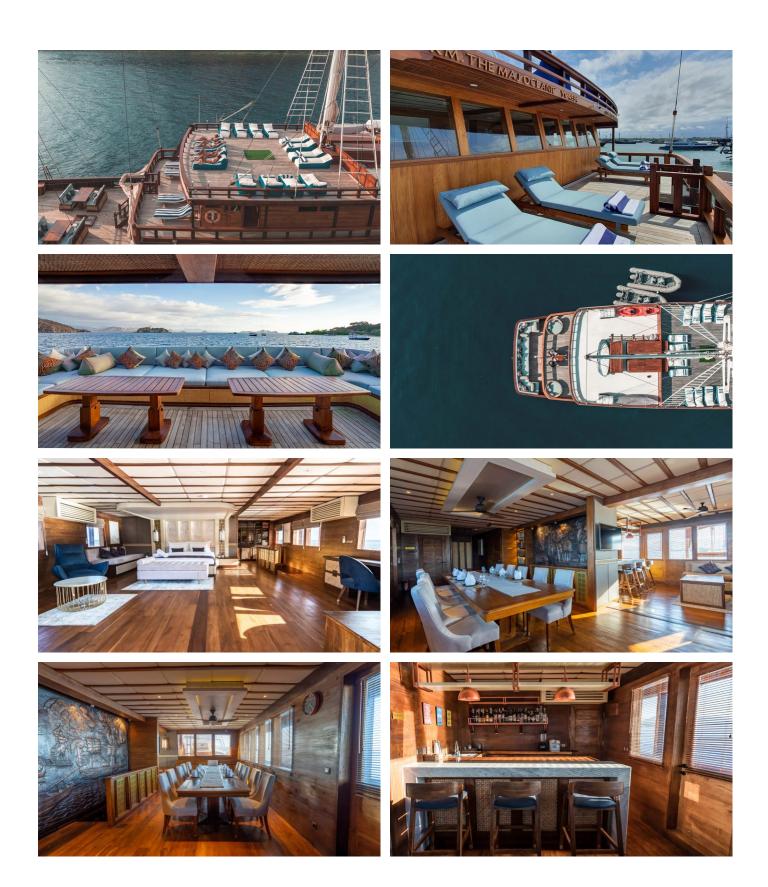

# THE MAJ OCEANIC AMENITIES & TOYS

Sun Deck

৾৴

**CLICK HERE** 

For a full up-to-date list of leisure facilities or amenities onboard Sail Yacht The Maj Oceanic please contact your Yacht Charter Broker prior to booking your vacation. If there is a particular water toy that you would like, but it is not listed, then it may be possible to rent this equipment for you.