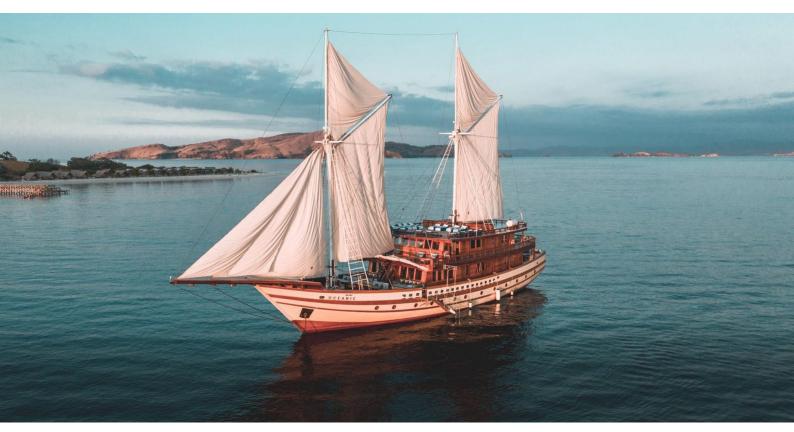

# THE MAJ OCEANIC

Yacht Charter Details for 'The Maj Oceanic', the 47m Superyacht built by Custom

### THE MAJ OCEANIC YACHT CHARTER

Superyacht THE MAJ OCEANIC was built in 2020 by Custom. She is a 47m / 154'2 sail yacht with exterior design by . The Maj Oceanic offers accommodation for up to 12 guests in 7 cabins with additional room for her crew of 14. She features a variety of amenities to ensure comfortable charter vacations. She also carries an impressive collection of toys as listed below.