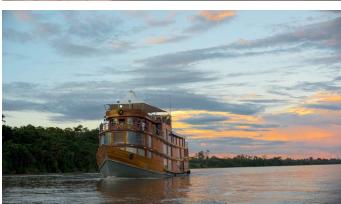

## **CRUCERO AMAZONAS**

Yacht Charter Details for 'Crucero Amazonas', the 42.01m Superyacht built by Custom

**SPECIFICATIONS** 

LENGTH

42.01m / 137'10

BEAM DRAFT

8.51m / 27'11 3m / 9'10

YEAR REFIT 1996 2016

## CRUCERO AMAZONAS YACHT CHARTER

Superyacht CRUCERO AMAZONAS was built in 1996 by Custom. She is a 42.01m / 137'10 Custom motor yacht with exterior design by . Crucero Amazonas offers accommodation for up to 26 guests in 13 cabins with additional room for her crew of . She features a variety of amenities to ensure comfortable charter vacations. She also carries an impressive collection of toys as listed below.