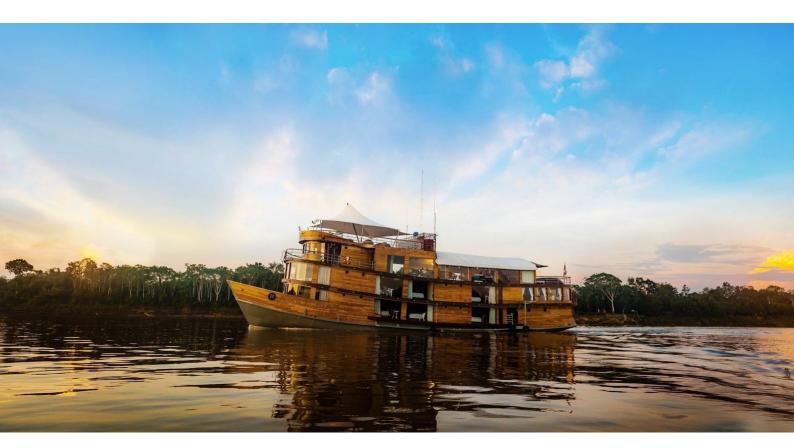

## **CRUCERO AMAZONAS**

Yacht Charter Details for 'Crucero Amazonas', the 42.01m Superyacht built by Custom

**SPECIFICATIONS** 

LENGTH

42.01m / 137'10

BEAM DRAFT

8.51m / 27'11 3m / 9'10

YEAR REFIT 1996 2016

## CRUCERO AMAZONAS YACHT CHARTER

Superyacht CRUCERO AMAZONAS was built in 1996 by Custom. She is a 42.01m / 137'10 Custom motor yacht with exterior design by . Crucero Amazonas offers accommodation for up to 26 guests in 13 cabins with additional room for her crew of . She features a variety of amenities to ensure comfortable charter vacations. She also carries an impressive collection of toys as listed below.