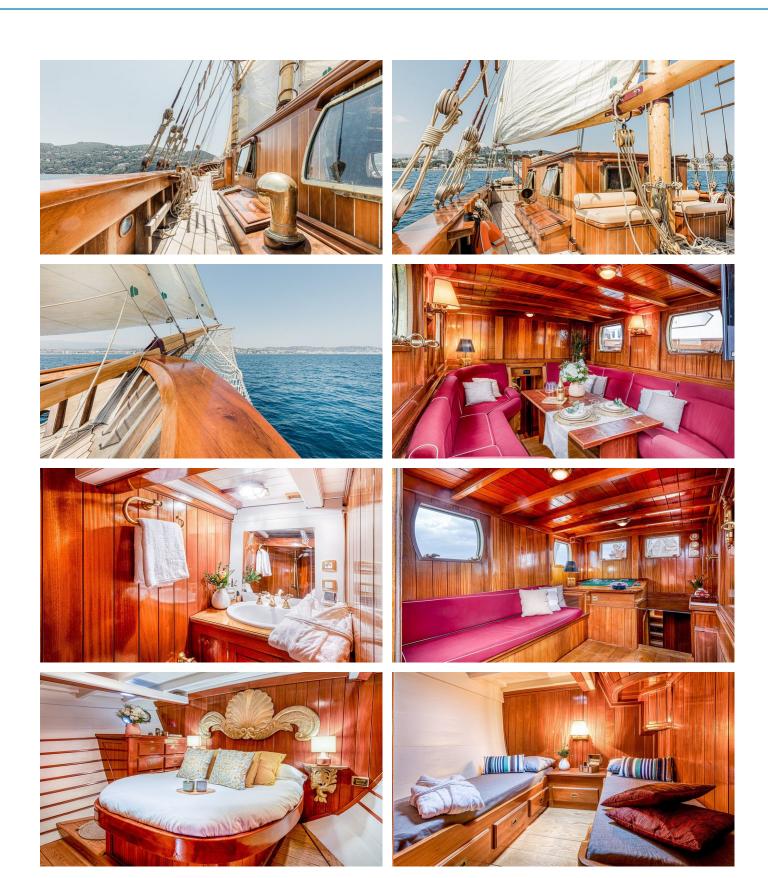

### O'REMINGTON YACHT CHARTER

Superyacht O'REMINGTON was built in 1946 by Cantiere di Donna. She is a 27.8m / 91'2 Conversion sail yacht with exterior design by . O'Remington offers accommodation for up to 10 guests in 5 cabins with additional room for her crew of 3. She features a variety of amenities to ensure comfortable charter vacations. She also carries an impressive collection of toys as listed below.

#### O'REMINGTON AMENITIES & TOYS

Wi-Fi

Air Conditioning

For a full up-to-date list of leisure facilities or amenities onboard Sail Yacht O'Remington please contact your Yacht Charter Broker prior to booking your vacation. If there is a particular water toy that you would like, but it is not listed, then it may be possible to rent this equipment for you.