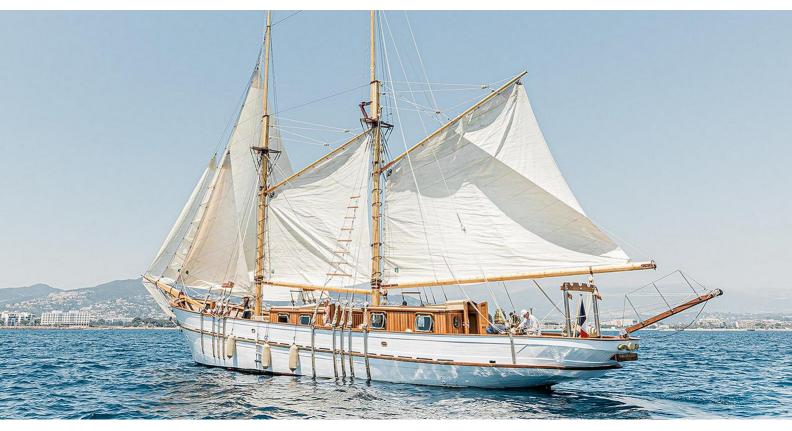

# O'REMINGTON

Yacht Charter Details for 'O'Remington', the 27.8m Superyacht built by Cantiere di Donna

### O'REMINGTON YACHT CHARTER

Superyacht O'REMINGTON was built in 1946 by Cantiere di Donna. She is a 27.8m / 91'2 Conversion sail yacht with exterior design by . O'Remington offers accommodation for up to 10 guests in 5 cabins with additional room for her crew of 3. She features a variety of amenities to ensure comfortable charter vacations. She also carries an impressive collection of toys as listed below.