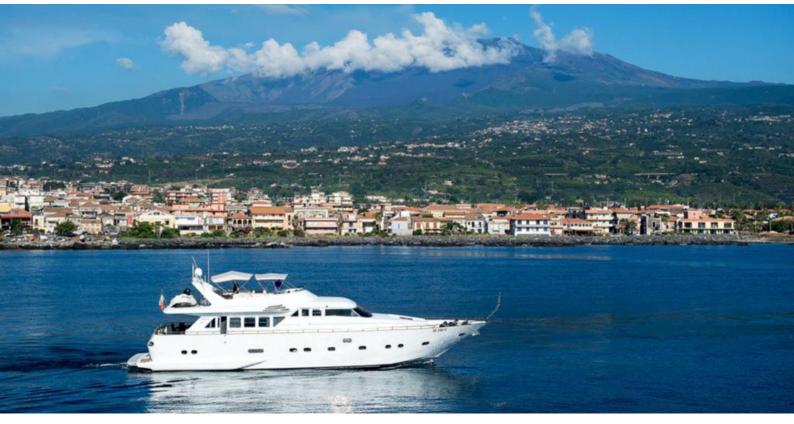

# CLAUDIA AMBER

Yacht Charter Details for 'Claudia Amber', the 22m Superyacht built by Maiora

### CLAUDIA AMBER YACHT CHARTER

Superyacht CLAUDIA AMBER was built in 1991 by Maiora. She is a 22m / 72'2 motor yacht with exterior design by . Claudia Amber offers accommodation for up to 6 guests in 3 cabins with additional room for her crew of . She features a variety of amenities to ensure comfortable charter vacations. She also carries an impressive collection of toys as listed below.