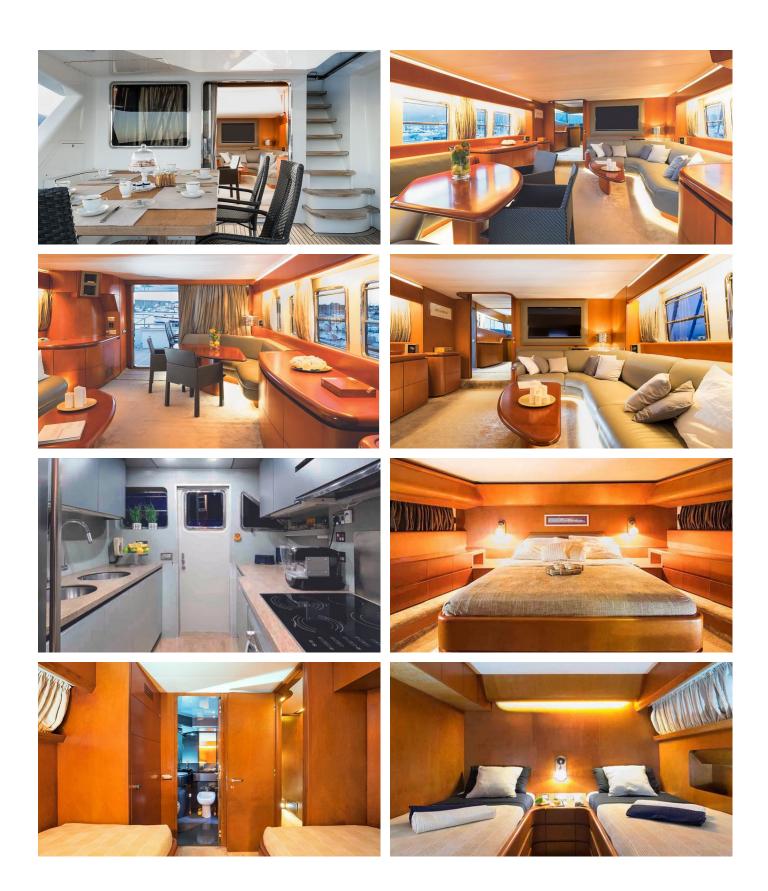

### CLAUDIA AMBER YACHT CHARTER

Superyacht CLAUDIA AMBER was built in 1991 by Maiora. She is a 22m / 72'2 motor yacht with exterior design by . Claudia Amber offers accommodation for up to 6 guests in 3 cabins with additional room for her crew of . She features a variety of amenities to ensure comfortable charter vacations. She also carries an impressive collection of toys as listed below.