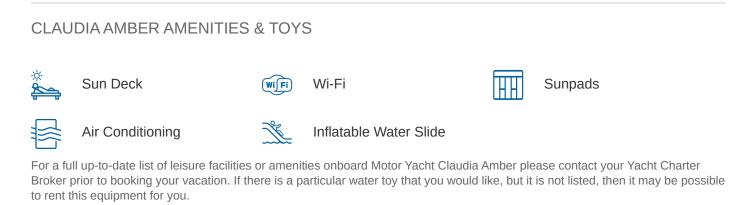

### CLAUDIA AMBER YACHT CHARTER

Superyacht CLAUDIA AMBER was built in 1991 by Maiora. She is a 22m / 72'2 motor yacht with exterior design by . Claudia Amber offers accommodation for up to 6 guests in 3 cabins with additional room for her crew of . She features a variety of amenities to ensure comfortable charter vacations. She also carries an impressive collection of toys as listed below.

MORE TENDERS, TOYS & YACHT AMMENITIES INFO: