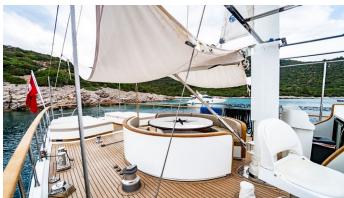

# LUJA

Yacht Charter Details for 'Luja', the 28.4m Superyacht built by Custom

**SPECIFICATIONS** 

LENGTH 28.4m / 93'2

**BEAM** DRAFT 6.5m / 21'4 0m / 0'

YEAR **REFIT** 2013 2022

**CRUISING SPEED** 12 Knots

**ACCOMMODATION** 

GUESTS CABINS **CREW** 

**CABIN CONFIGURATION** 

1 VIP 1 Master 2 Double

€19,250 / week + expenses

**CHARTER RATES** 

SUMMER

from

Details correct as of 20 Sep, 2024

FOR MORE INFORMATION:



or SCAN QR CODE





















MORE PHOTOS, VIDEO OR INTERACTIVE DECK PLANS:







CLICK HERE



#### LUJA YACHT CHARTER

Superyacht LUJA was built in 2013 by Custom. She is a 28.4m / 93'2 motor/sailer yacht with exterior design by . Luja offers accommodation for up to 8 guests in 4 cabins with additional room for her crew of 4. She features a variety of amenities to ensure comfortable charter vacations. She also carries an impressive collection of toys as listed below.

#### **LUJA AMENITIES & TOYS**



Wi-Fi



Swimming Platform



Sunpads



## Air Conditioning

For a full up-to-date list of leisure facilities or amenities onboard Motor/Sailer Yacht Luja please contact your Yacht Charter Broker prior to booking your vacation. If there is a particular water toy that you would like, but it is not listed,