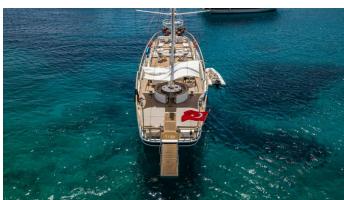

# LUJA

Yacht Charter Details for 'Luja', the 28.4m Superyacht built by Custom

**SPECIFICATIONS** 

LENGTH 28.4m / 93'2

**BEAM** DRAFT 6.5m / 21'4 0m / 0'

YEAR **REFIT** 2013 2022

**CRUISING SPEED** 12 Knots

**ACCOMMODATION** 

#### LUJA YACHT CHARTER

Superyacht LUJA was built in 2013 by Custom. She is a 28.4m / 93'2 motor/sailer yacht with exterior design by . Luja offers accommodation for up to 8 guests in 4 cabins with additional room for her crew of 4. She features a variety of amenities to ensure comfortable charter vacations. She also carries an impressive collection of toys as listed below.