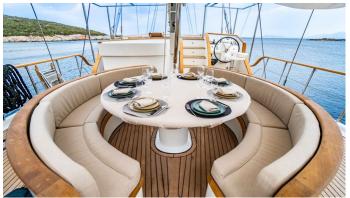

#### LUJA YACHT CHARTER

Superyacht LUJA was built in 2013 by Custom. She is a 28.4m / 93'2 motor/sailer yacht with exterior design by . Luja offers accommodation for up to 8 guests in 4 cabins with additional room for her crew of 4. She features a variety of amenities to ensure comfortable charter vacations. She also carries an impressive collection of toys as listed below.