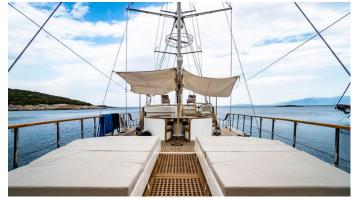

# LUJA

Yacht Charter Details for 'Luja', the 28.4m Superyacht built by Custom

**SPECIFICATIONS** 

LENGTH 28.4m / 93'2

**BEAM** DRAFT 6.5m / 21'4 0m / 0'

YEAR **REFIT** 2013 2022

**CRUISING SPEED** 12 Knots

**ACCOMMODATION** 

GUESTS CABINS **CREW** 

**CABIN CONFIGURATION** 

1 VIP 1 Master 2 Double

€19,250 / week + expenses

**CHARTER RATES** 

SUMMER

from

Details correct as of 20 Sep, 2024

FOR MORE INFORMATION:



or SCAN QR CODE





















MORE PHOTOS, VIDEO OR INTERACTIVE DECK PLANS:







CLICK HERE



#### LUJA YACHT CHARTER

Superyacht LUJA was built in 2013 by Custom. She is a 28.4m / 93'2 motor/sailer yacht with exterior design by . Luja offers accommodation for up to 8 guests in 4 cabins with additional room for her crew of 4. She features a variety of amenities to ensure comfortable charter vacations. She also carries an impressive collection of toys as listed below.

#### **LUJA AMENITIES & TOYS**



Wi-Fi



Swimming Platform



Sunpads



## Air Conditioning

For a full up-to-date list of leisure facilities or amenities onboard Motor/Sailer Yacht Luja please contact your Yacht Charter Broker prior to booking your vacation. If there is a particular water toy that you would like, but it is not liste