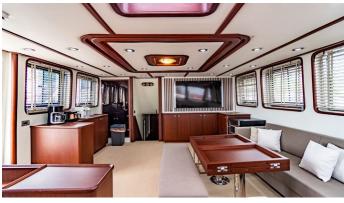

#### LUJA YACHT CHARTER

Superyacht LUJA was built in 2013 by Custom. She is a 28.4m / 93'2 motor/sailer yacht with exterior design by . Luja offers accommodation for up to 8 guests in 4 cabins with additional room for her crew of 4. She features a variety of amenities to ensure comfortable charter vacations. She also carries an impressive collection of toys as listed below.

#### **LUJA AMENITIES & TOYS**

Wi-Fi

Swimming Platform

Sunpads