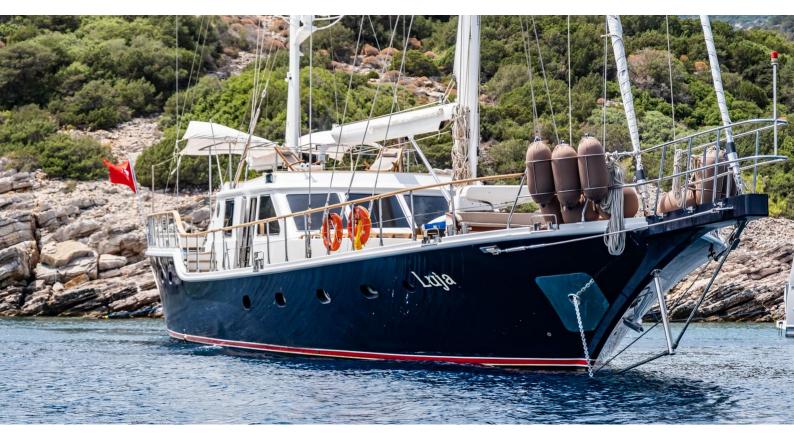

# LUJA

Yacht Charter Details for 'Luja', the 28.4m Superyacht built by Custom

**SPECIFICATIONS** 

LENGTH 28.4m / 93'2

**BEAM** DRAFT 6.5m / 21'4 0m / 0'

YEAR **REFIT** 2013 2022

**CRUISING SPEED** 12 Knots

**ACCOMMODATION** 

#### LUJA YACHT CHARTER

Superyacht LUJA was built in 2013 by Custom. She is a 28.4m / 93'2 motor/sailer yacht with exterior design by . Luja offers accommodation for up to 8 guests in 4 cabins with additional room for her crew of 4. She features a variety of amenities to ensure comfortable charter vacations. She also carries an impressive collection of toys as listed below.