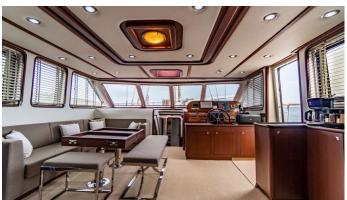

#### LUJA YACHT CHARTER

Superyacht LUJA was built in 2013 by Custom. She is a 28.4m / 93'2 motor/sailer yacht with exterior design by . Luja offers accommodation for up to 8 guests in 4 cabins with additional room for her crew of 4. She features a variety of amenities to ensure comfortable charter vacations. She also carries an impressive collection of toys as listed below.