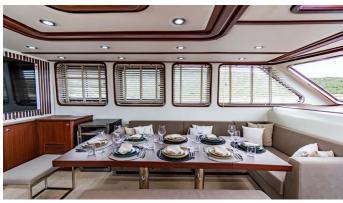

#### LUJA YACHT CHARTER

Superyacht LUJA was built in 2013 by Custom. She is a 28.4m / 93'2 motor/sailer yacht with exterior design by . Luja offers accommodation for up to 8 guests in 4 cabins with additional room for her crew of 4. She features a variety of amenities to ensure comfortable charter vacations. She also carries an impressive collection of toys as listed below.

#### **LUJA AMENITIES & TOYS**

Wi-Fi

Swimming Platform

Sunpads