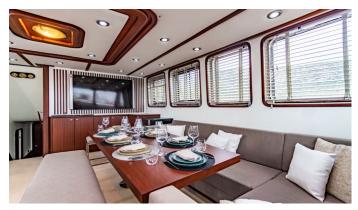

#### LUJA YACHT CHARTER

Superyacht LUJA was built in 2013 by Custom. She is a 28.4m / 93'2 motor/sailer yacht with exterior design by . Luja offers accommodation for up to 8 guests in 4 cabins with additional room for her crew of 4. She features a variety of amenities to ensure comfortable charter vacations. She also carries an impressive collection of toys as listed below.

#### **LUJA AMENITIES & TOYS**

Wi-Fi

Swimming Platform

Sunpads