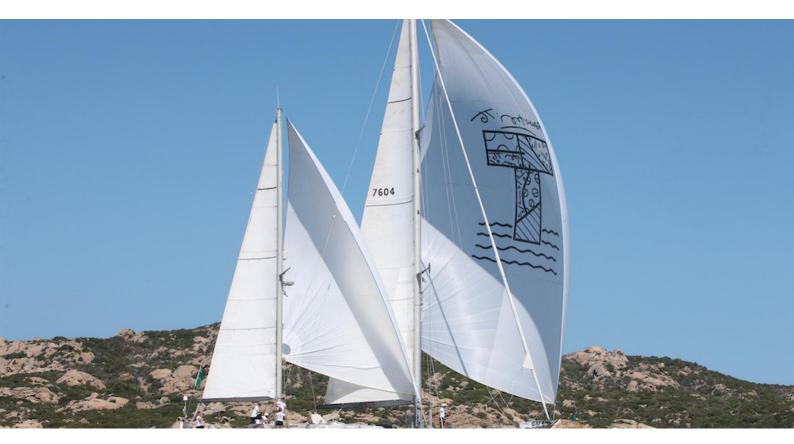

# **TIGRIS**

Yacht Charter Details for 'Tigris', the 23.39m Superyacht built by Nautor Swan

**SPECIFICATIONS** 

LENGTH 23.39m / 76'9

BEAM DRAFT 6m / 19'8 2.8m / 9'2

YEAR REFIT 1981 2016

CRUISING SPEED 8 Knots **ACCOMMODATION** 

#### TIGRIS YACHT CHARTER

Superyacht TIGRIS was built in 1981 by Nautor Swan. She is a 23.39m / 76'9 Swan 76 sail yacht with exterior design by . Tigris offers accommodation for up to 8 guests in 4 cabins with additional room for her crew of 2. She features a variety of amenities to ensure comfortable charter vacations. She also carries an impressive collection of toys as listed below.