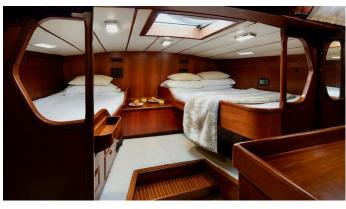

GUESTS CABINS CREW

3 4 2

CABIN CONFIGURATION

**CHARTER RATES** 

SUMMER

from

€20,000 / week + expenses

WINTER

#### TIGRIS YACHT CHARTER

Superyacht TIGRIS was built in 1981 by Nautor Swan. She is a 23.39m / 76'9 Swan 76 sail yacht with exterior design by . Tigris offers accommodation for up to 8 guests in 4 cabins with additional room for her crew of 2. She features a variety of amenities to ensure comfortable charter vacations. She also carries an impressive collection of toys as listed below.