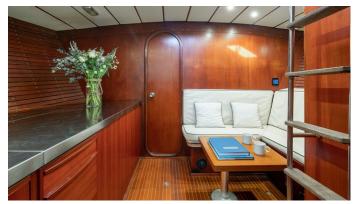

#### TIGRIS YACHT CHARTER

Superyacht TIGRIS was built in 1981 by Nautor Swan. She is a 23.39m / 76'9 Swan 76 sail yacht with exterior design by . Tigris offers accommodation for up to 8 guests in 4 cabins with additional room for her crew of 2. She features a variety of amenities to ensure comfortable charter vacations. She also carries an impressive collection of toys as listed below.

#### TIGRIS AMENITIES & TOYS

Wi-Fi

Air Conditioning

For a full up-to-date list of leisure facilities or amenities onboard Sail Yacht Tigris please contact your Yacht Charter Broker prior to booking your vacation. If there is a particular water toy that you would like, but it is not listed, then it may be possible to rent this equipment for you.