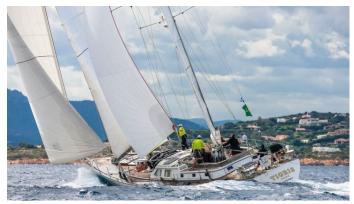

# **TIGRIS**

Yacht Charter Details for 'Tigris', the 23.39m Superyacht built by Nautor Swan

**SPECIFICATIONS** 

LENGTH 23.39m / 76'9

BEAM DRAFT 6m / 19'8 2.8m / 9'2

YEAR REFIT 1981 2016

CRUISING SPEED 8 Knots **ACCOMMODATION** 

#### TIGRIS YACHT CHARTER

Superyacht TIGRIS was built in 1981 by Nautor Swan. She is a 23.39m / 76'9 Swan 76 sail yacht with exterior design by . Tigris offers accommodation for up to 8 guests in 4 cabins with additional room for her crew of 2. She features a variety of amenities to ensure comfortable charter vacations. She also carries an impressive collection of toys as listed below.