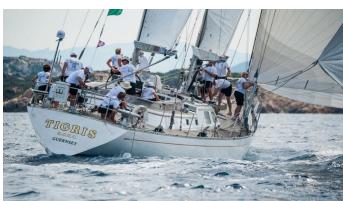

# **TIGRIS**

Yacht Charter Details for 'Tigris', the 23.39m Superyacht built by Nautor Swan

**SPECIFICATIONS** 

LENGTH 23.39m / 76'9

BEAM DRAFT 6m / 19'8 2.8m / 9'2

YEAR REFIT 1981 2016

CRUISING SPEED 8 Knots **ACCOMMODATION** 

#### TIGRIS YACHT CHARTER

Superyacht TIGRIS was built in 1981 by Nautor Swan. She is a 23.39m / 76'9 Swan 76 sail yacht with exterior design by . Tigris offers accommodation for up to 8 guests in 4 cabins with additional room for her crew of 2. She features a variety of amenities to ensure comfortable charter vacations. She also carries an impressive collection of toys as listed below.