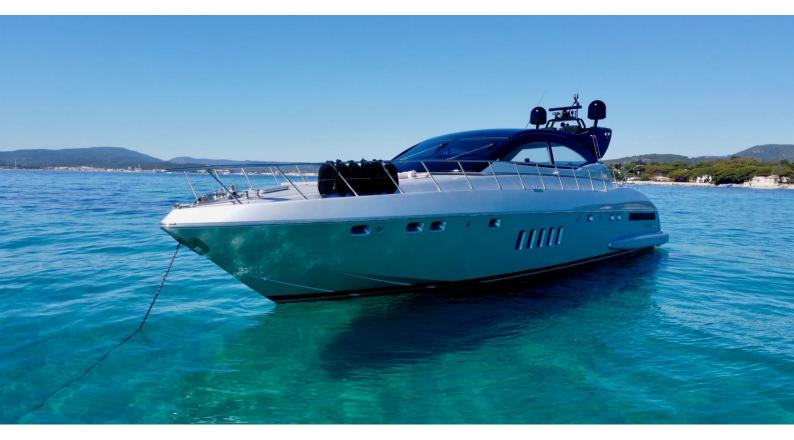

# **HELIOS**

Yacht Charter Details for 'Helios', the 22m Superyacht built by Overmarine

SPECIFICATIONS

LENGTH 22m / 72'2

BEAM DRAFT 5.59m / 18'4 1.14m / 3'9

YEAR REFIT 2001 2022

CRUISING SPEED 28 Knots **ACCOMMODATION** 

#### HELIOS YACHT CHARTER

Superyacht HELIOS was built in 2001 by Overmarine. She is a 22m / 72'2 motor yacht with exterior design by . Helios offers accommodation for up to 6 guests in 3 cabins with additional room for her crew of 2. She features a variety of amenities to ensure comfortable charter vacations. She also carries an impressive collection of toys as listed below.