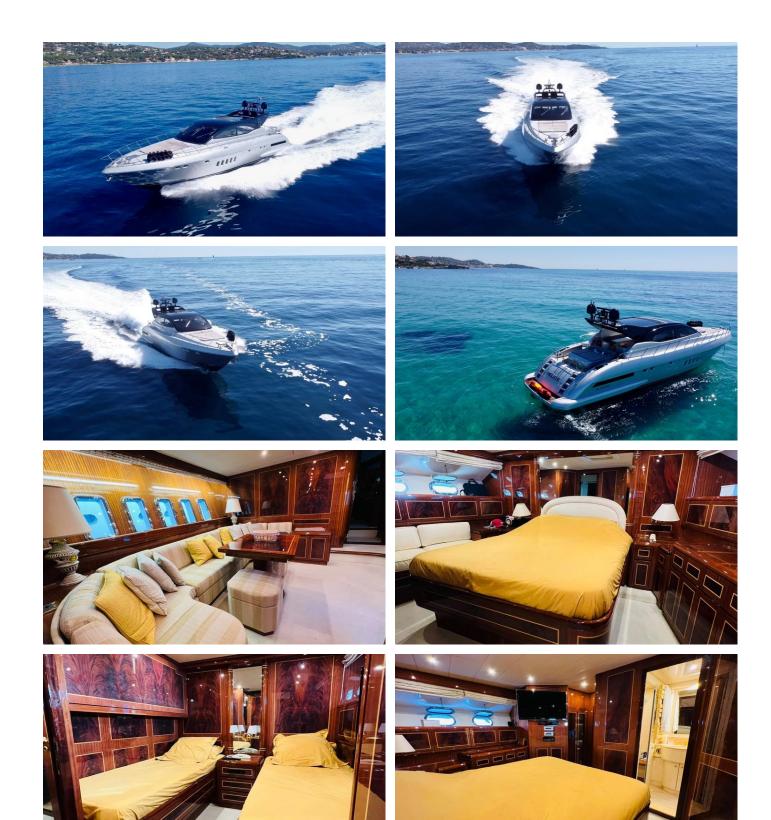

#### HELIOS YACHT CHARTER

Superyacht HELIOS was built in 2001 by Overmarine. She is a 22m / 72'2 motor yacht with exterior design by . Helios offers accommodation for up to 6 guests in 3 cabins with additional room for her crew of 2. She features a variety of amenities to ensure comfortable charter vacations. She also carries an impressive collection of toys as listed below.

#### **HELIOS AMENITIES & TOYS**

Wi-Fi

Swimming Platform

Sunpads

Air Conditioning

For a full up-to-date list of leisure facilities or amenities onboard Motor Yacht Helios please contact your Yacht Charter Broker prior to booking your vacation. If there is a particular water toy that you would like, but it is not listed, then it may be possible to rent this equipment for you.