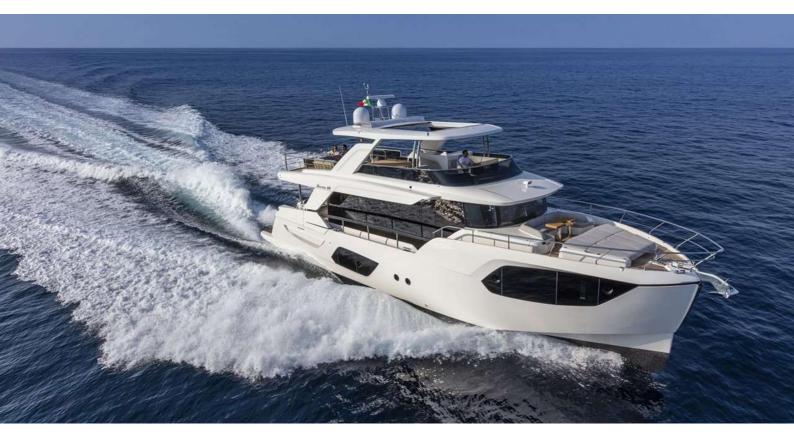

## Yacht Charter Details for 'A4A', the 20.52m Superyacht built by Absolute

## A4A YACHT CHARTER

Superyacht A4A was built in 2023 by Absolute. She is a 20.52m / 67'4 Navetta 68 motor yacht with exterior design by . A4A offers accommodation for up to 8 guests in 4 cabins with additional room for her crew of 2. She features a variety of amenities to ensure comfortable charter vacations. She also carries an impressive collection of toys as listed below.