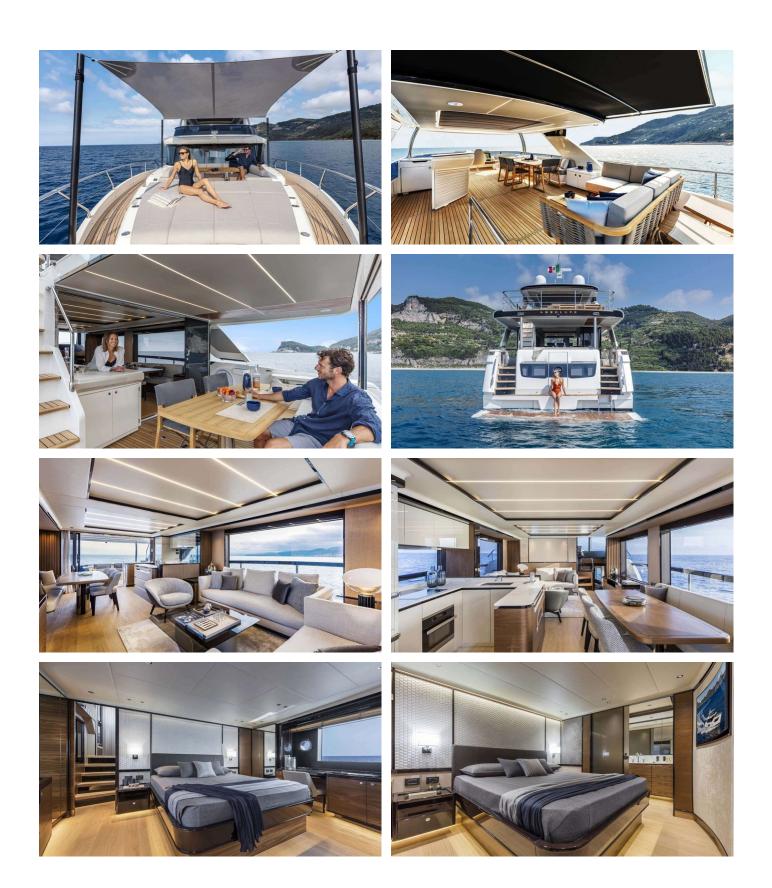

## A4A YACHT CHARTER

Superyacht A4A was built in 2023 by Absolute. She is a 20.52m / 67'4 Navetta 68 motor yacht with exterior design by . A4A offers accommodation for up to 8 guests in 4 cabins with additional room for her crew of 2. She features a variety of amenities to ensure comfortable charter vacations. She also carries an impressive collection of toys as listed below.