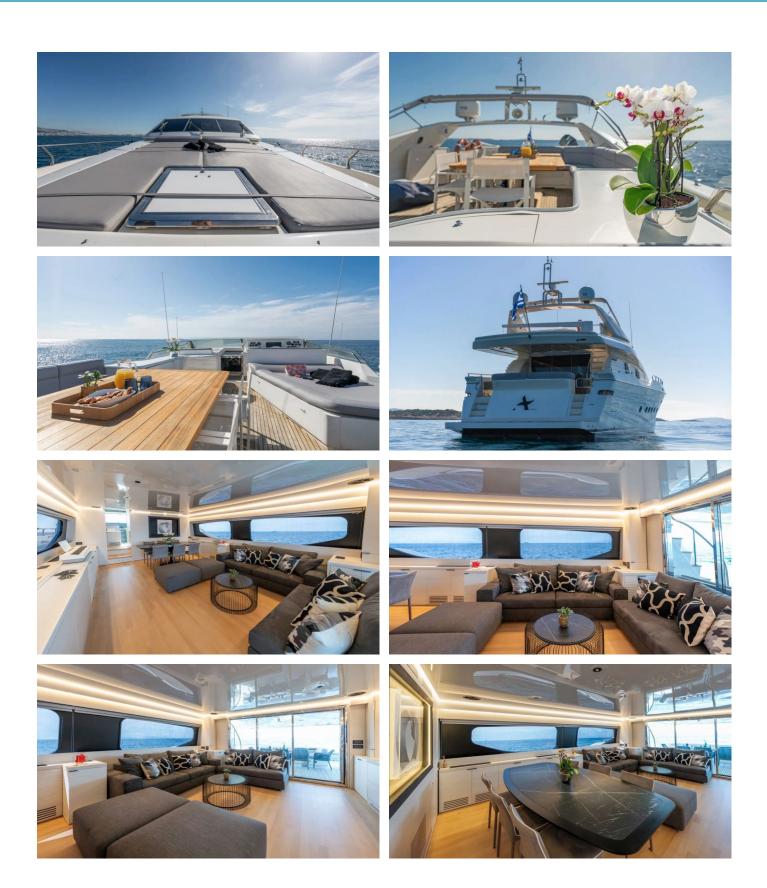

### ALFA YACHT CHARTER

Superyacht ALFA was built in 2003 by Posillipo. She is a 24.38m / 80' Technema 80 motor yacht with exterior design by Tommaso Spadolini . Alfa offers accommodation for up to 8 guests in 4 cabins with additional room for her crew of 4. She features a variety of amenities to ensure comfortable charter vacations. She also carries an impressive collection of toys as listed below.