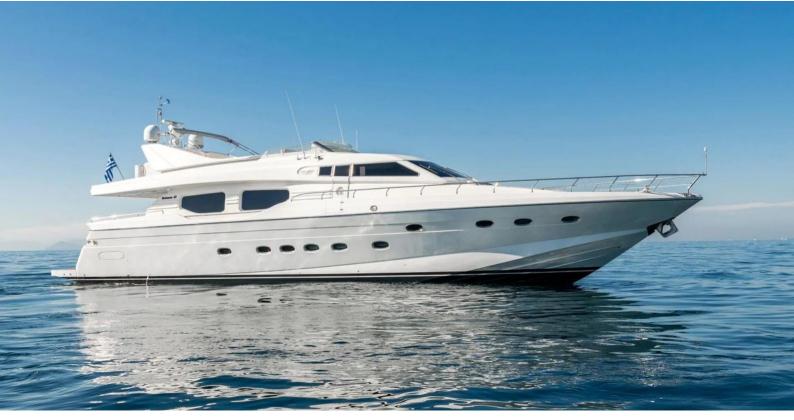

# ALFA

Yacht Charter Details for 'Alfa', the 24.38m Superyacht built by Posillipo

4

### ALFA YACHT CHARTER

Superyacht ALFA was built in 2003 by Posillipo. She is a 24.38m / 80' Technema 80 motor yacht with exterior design by Tommaso Spadolini . Alfa offers accommodation for up to 8 guests in 4 cabins with additional room for her crew of 4. She features a variety of amenities to ensure comfortable charter vacations. She also carries an impressive collection of toys as listed below.