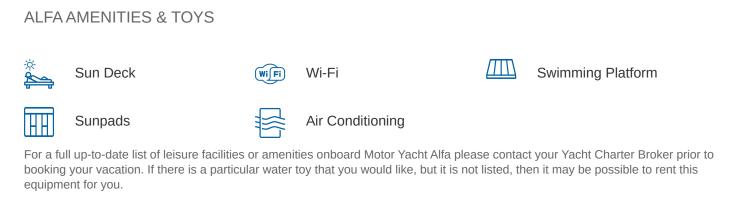

### ALFA YACHT CHARTER

Superyacht ALFA was built in 2003 by Posillipo. She is a 24.38m / 80' Technema 80 motor yacht with exterior design by Tommaso Spadolini . Alfa offers accommodation for up to 8 guests in 4 cabins with additional room for her crew of 4. She features a variety of amenities to ensure comfortable charter vacations. She also carries an impressive collection of toys as listed below.

MORE TENDERS, TOYS & YACHT AMMENITIES INFO: