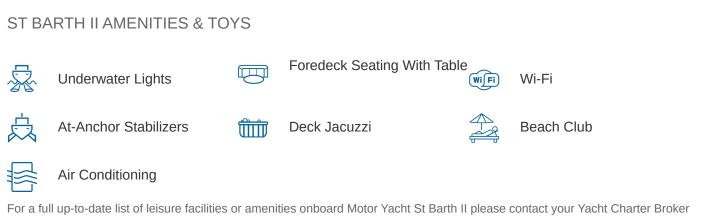

### ST BARTH II YACHT CHARTER

Superyacht ST BARTH II was built in 2025 by St-Barth Yachts. She is a 25.75m / 84'6 St-Barth 85 Fly motor yacht with exterior design by A.R. Design and interior styling by A.R. Design . St Barth II offers accommodation for up to 8 guests in 4 cabins with additional room for her crew of 3. She features a variety of amenities to ensure comfortable charter vacations. She also carries an impressive collection of toys as listed below.

For a full up-to-date list of leisure facilities or amenities onboard Motor Yacht St Barth II please contact your Yacht Charter Broker prior to booking your vacation. If there is a particular water toy that you would like, but it is not listed, then it may be possible to rent this equipment for you.