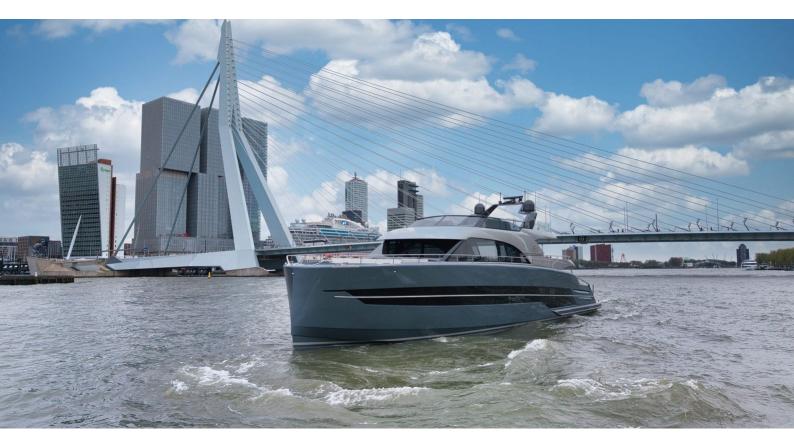

# ST BARTH II

Yacht Charter Details for 'St Barth II', the 25.75m Superyacht built by St-Barth Yachts

3

### ST BARTH II YACHT CHARTER

Superyacht ST BARTH II was built in 2025 by St-Barth Yachts. She is a 25.75m / 84'6 St-Barth 85 Fly motor yacht with exterior design by A.R. Design and interior styling by A.R. Design . St Barth II offers accommodation for up to 8 guests in 4 cabins with additional room for her crew of 3. She features a variety of amenities to ensure comfortable charter vacations. She also carries an impressive collection of toys as listed below.