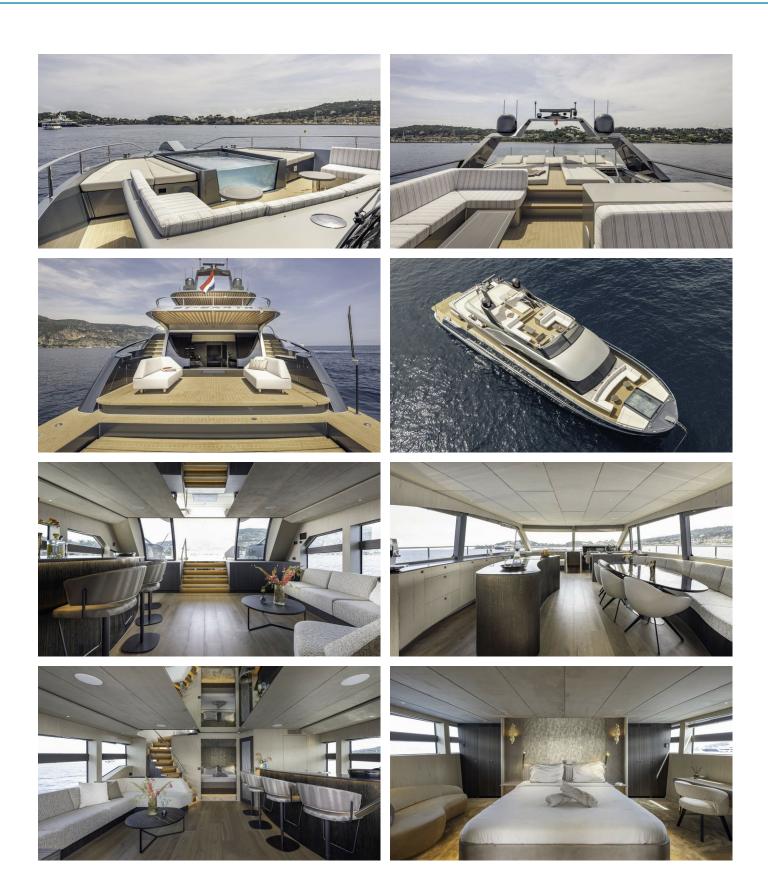

### ST BARTH II YACHT CHARTER

Superyacht ST BARTH II was built in 2025 by St-Barth Yachts. She is a 25.75m / 84'6 St-Barth 85 Fly motor yacht with exterior design by A.R. Design and interior styling by A.R. Design . St Barth II offers accommodation for up to 8 guests in 4 cabins with additional room for her crew of 3. She features a variety of amenities to ensure comfortable charter vacations. She also carries an impressive collection of toys as listed below.