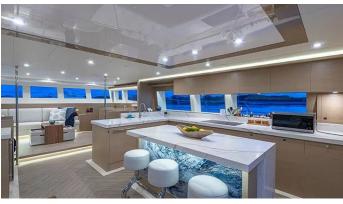

## OMAKASE YACHT CHARTER

Superyacht OMAKASE was built in 2023 by Horizon. She is a 20.73m / 68' motor yacht with exterior design by Horizon and interior styling by Horizon . Omakase offers accommodation for up to 6 guests in 3 cabins with additional room for her crew of 2. She features a variety of amenities to ensure comfortable charter vacations. She also carries an impressive collection of toys as listed below.

## **OMAKASE AMENITIES & TOYS**

Portuguese Bridge

Wi-Fi

Swimming Platform

Sunpads

Foredeck Seating

Air Conditioning

For a full up-to-date list of leisure facilities or amenities onboard Motor Yacht Omakase please contact your Yacht Charter Broker prior to booking your vacation. If there is a particular water toy that you would like, but it is not listed, then it may be possible to rent this equipment for you.