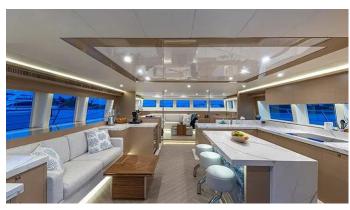

## OMAKASE YACHT CHARTER

Superyacht OMAKASE was built in 2023 by Horizon. She is a 20.73m / 68' motor yacht with exterior design by Horizon and interior styling by Horizon . Omakase offers accommodation for up to 6 guests in 3 cabins with additional room for her crew of 2. She features a variety of amenities to ensure comfortable charter vacations. She also carries an impressive collection of toys as listed below.

## **OMAKASE AMENITIES & TOYS**

Portuguese Bridge

Wi-Fi

Swimming Platform

Sunpads

Foredeck Seating

Air Conditioning

For a full up-to-date list of leisure facilities or amenities onboard Motor Yacht Omakase please contact your Yacht Charter Broker prior to booking your vacation. If there is a particular water toy that you would like, but it is not listed, then it may be possible to rent this equipment for you.