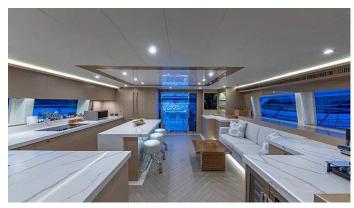

## OMAKASE YACHT CHARTER

Superyacht OMAKASE was built in 2023 by Horizon. She is a 20.73m / 68' motor yacht with exterior design by Horizon and interior styling by Horizon . Omakase offers accommodation for up to 6 guests in 3 cabins with additional room for her crew of 2. She features a variety of amenities to ensure comfortable charter vacations. She also carries an impressive collection of toys as listed below.

## **OMAKASE AMENITIES & TOYS**

Portuguese Bridge

Wi-Fi

Swimming Platform

Sunpads

Foredeck Seating

Air Conditioning

For a full up-to-date list of leisure facilities or amenities onboard Motor Yacht Omakase please contact your Yacht Charter Broker prior to booking your vacation. If there is a particular water toy that you would like, but it is not listed, then it may be possible to rent this equipment for you.