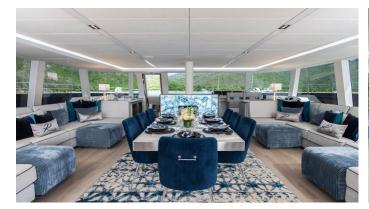

## RELENTLESS II YACHT CHARTER

Superyacht RELENTLESS II was built in 2022 by Sunreef Yachts. She is a 24.4m / 80'1 Sunreef 80 Sailing motor/sailer yacht with exterior design by Sunreef Yachts and interior styling by Sunreef Yachts. Relentless II offers accommodation for up to 8 guests in 4 cabins with additional room for her crew of 4. She features a variety of amenities to ensure comfortable charter vacations. She also carries an impressive collection of toys as listed below.