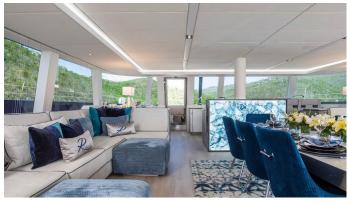

## RELENTLESS II YACHT CHARTER

Superyacht RELENTLESS II was built in 2022 by Sunreef Yachts. She is a 24.4m / 80'1 Sunreef 80 Sailing motor/sailer yacht with exterior design by Sunreef Yachts and interior styling by Sunreef Yachts. Relentless II offers accommodation for up to 8 guests in 4 cabins with additional room for her crew of 4. She features a variety of amenities to ensure comfortable charter vacations. She also carries an impressive collection of toys as listed below.