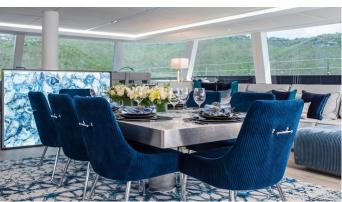

## RELENTLESS II YACHT CHARTER

Superyacht RELENTLESS II was built in 2022 by Sunreef Yachts. She is a 24.4m / 80'1 Sunreef 80 Sailing motor/sailer yacht with exterior design by Sunreef Yachts and interior styling by Sunreef Yachts. Relentless II offers accommodation for up to 8 guests in 4 cabins with additional room for her crew of 4. She features a variety of amenities to ensure comfortable charter vacations. She also carries an impressive collection of toys as listed below.