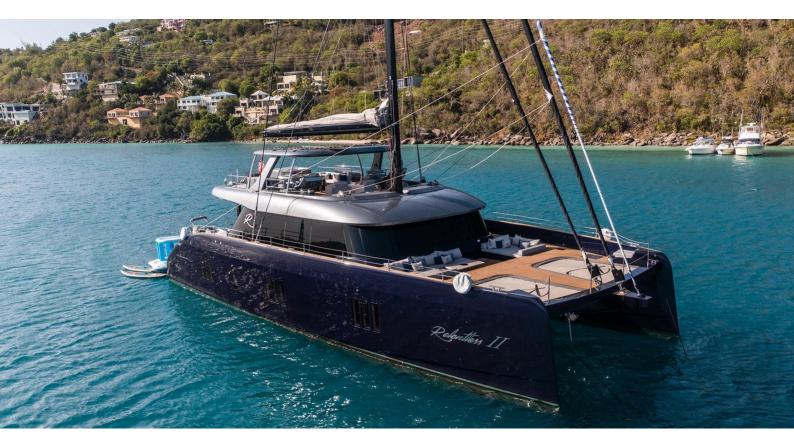

## RELENTLESS II

Yacht Charter Details for 'Relentless II', the 24.4m Superyacht built by Sunreef Yachts

**SPECIFICATIONS** 

LENGTH 24.4m / 80'1

BEAM DRAFT 11.5m / 37'9 4.07m / 13'4

YEAR REFIT 2022

CRUISING SPEED 8 Knots **ACCOMMODATION** 

## RELENTLESS II YACHT CHARTER

Superyacht RELENTLESS II was built in 2022 by Sunreef Yachts. She is a 24.4m / 80'1 Sunreef 80 Sailing motor/sailer yacht with exterior design by Sunreef Yachts and interior styling by Sunreef Yachts. Relentless II offers accommodation for up to 8 guests in 4 cabins with additional room for her crew of 4. She features a variety of amenities to ensure comfortable charter vacations. She also carries an impressive collection of toys as listed below.