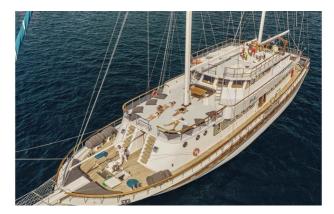

## **BOREAS**

Yacht Charter Details for 'Boreas', the 43m Superyacht built by Custom

**SPECIFICATIONS** 

LENGTH 43m / 141'1

BEAM DRAFT 10m / 32'10 0m / 0'

YEAR REFIT 2010 2023

CRUISING SPEED 10 Knots **ACCOMMODATION** 

## **BOREAS YACHT CHARTER**

Superyacht BOREAS was built in 2010 by Custom. She is a 43m / 141'1 sail yacht with exterior design by . Boreas offers accommodation for up to 36 guests in 18 cabins with additional room for her crew of 9. She features a variety of amenities to ensure comfortable charter vacations. She also carries an impressive collection of toys as listed below.