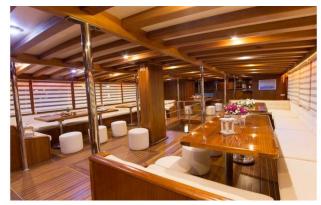

## **BOREAS YACHT CHARTER**

Superyacht BOREAS was built in 2010 by Custom. She is a 43m / 141'1 sail yacht with exterior design by . Boreas offers accommodation for up to 36 guests in 18 cabins with additional room for her crew of 9. She features a variety of amenities to ensure comfortable charter vacations. She also carries an impressive collection of toys as listed below.

## **BOREAS AMENITIES & TOYS**

Sun Deck

Sunpads

Air Conditioning

For a full up-to-date list of leisure facilities or amenities onboard Sail Yacht Boreas please contact your Yacht Charter Broker prior to booking your vacation. If there is a particular water toy that you would like, but it is not listed, then it may be possible to rent this equipment for you.