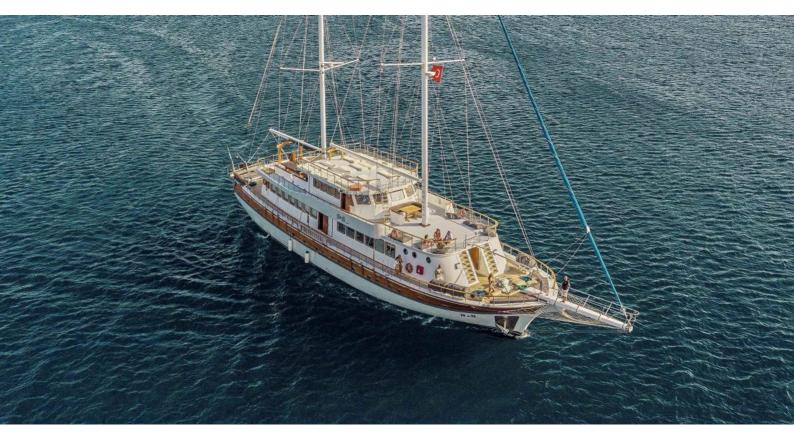

## **BOREAS**

Yacht Charter Details for 'Boreas', the 43m Superyacht built by Custom

**SPECIFICATIONS** 

LENGTH 43m / 141'1

BEAM DRAFT 10m / 32'10 0m / 0'

YEAR REFIT 2010 2023

CRUISING SPEED 10 Knots **ACCOMMODATION** 

## **BOREAS YACHT CHARTER**

Superyacht BOREAS was built in 2010 by Custom. She is a 43m / 141'1 sail yacht with exterior design by . Boreas offers accommodation for up to 36 guests in 18 cabins with additional room for her crew of 9. She features a variety of amenities to ensure comfortable charter vacations. She also carries an impressive collection of toys as listed below.