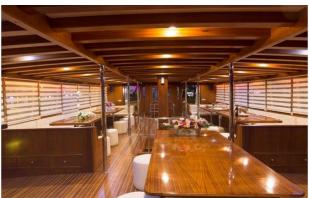

## **BOREAS YACHT CHARTER**

Superyacht BOREAS was built in 2010 by Custom. She is a 43m / 141'1 sail yacht with exterior design by . Boreas offers accommodation for up to 36 guests in 18 cabins with additional room for her crew of 9. She features a variety of amenities to ensure comfortable charter vacations. She also carries an impressive collection of toys as listed below.