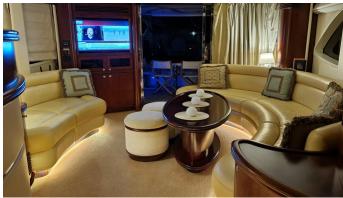

### MS. MOUSE YACHT CHARTER

Superyacht MS. MOUSE was built in 2010 by Gulf Craft. She is a 20.12m / 66' Majesty 66 motor yacht with exterior design by . Ms. Mouse offers accommodation for up to 8 guests in 4 cabins with additional room for her crew of 3. She features a variety of amenities to ensure comfortable charter vacations. She also carries an impressive collection of toys as listed below.

#### MS. MOUSE AMENITIES & TOYS

Wi-Fi

Sunpads

Air Conditioning

**BBQ** 

Satellite TV

For a full up-to-date list of leisure facilities or amenities onboard Motor Yacht Ms. Mouse please contact your Yacht Charter Broker prior to booking your vacation. If there is a particular water toy that you would like, but it is not listed, then it may be possible to rent this equipment for you.