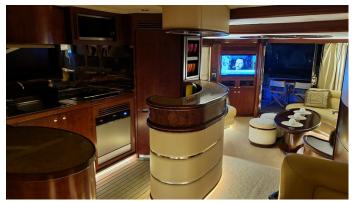

### MS. MOUSE YACHT CHARTER

Superyacht MS. MOUSE was built in 2010 by Gulf Craft. She is a 20.12m / 66' Majesty 66 motor yacht with exterior design by . Ms. Mouse offers accommodation for up to 8 guests in 4 cabins with additional room for her crew of 3. She features a variety of amenities to ensure comfortable charter vacations. She also carries an impressive collection of toys as listed below.

#### MS. MOUSE AMENITIES & TOYS

Wi-Fi

Sunpads

Air Conditioning

**BBQ** 

Satellite TV

For a full up-to-date list of leisure facilities or amenities onboard Motor Yacht Ms. Mouse please contact your Yacht Charter Broker prior to booking your vacation. If there is a particular water toy that you would like, but it is not listed, then it may be possible to rent this equipment for you.