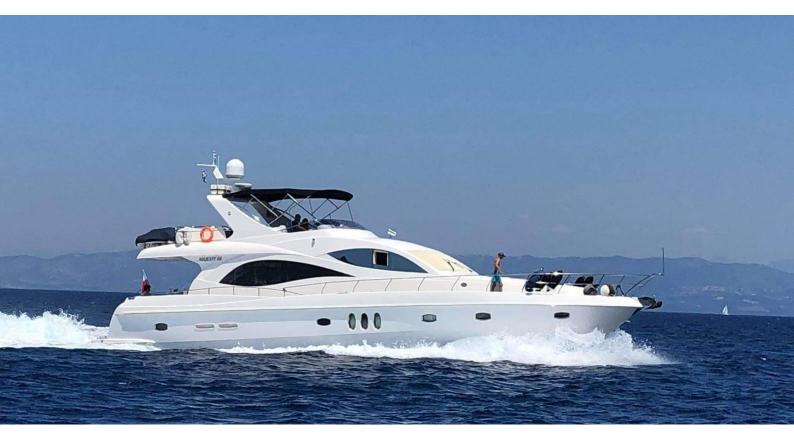

# MS. MOUSE

Yacht Charter Details for 'Ms. Mouse', the 20.12m Superyacht built by Gulf Craft

**SPECIFICATIONS** 

LENGTH 20.12m / 66'

BEAM DRAFT 5.5m / 18'1 1.4m / 4'7

YEAR REFIT 2010

CRUISING SPEED 10 Knots

### MS. MOUSE YACHT CHARTER

Superyacht MS. MOUSE was built in 2010 by Gulf Craft. She is a 20.12m / 66' Majesty 66 motor yacht with exterior design by . Ms. Mouse offers accommodation for up to 8 guests in 4 cabins with additional room for her crew of 3. She features a variety of amenities to ensure comfortable charter vacations. She also carries an impressive collection of toys as listed below.