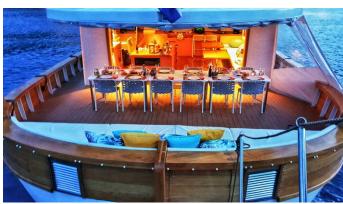

### ARDURA YACHT CHARTER

Superyacht ARDURA was built in 2019 by Custom. She is a 27.65m / 90'9 sail yacht with exterior design by . Ardura offers accommodation for up to 12 guests in 6 cabins with additional room for her crew of 4. She features a variety of amenities to ensure comfortable charter vacations. She also carries an impressive collection of toys as listed below.

#### ARDURA AMENITIES & TOYS

**Outdoor Shower** 

Wi-Fi

Sunpads

Air Conditioning

Satellite TV

For a full up-to-date list of leisure facilities or amenities onboard Sail Yacht Ardura please contact your Yacht Charter Broker prior to booking your vacation. If there is a particular water toy that you would like, but it is not listed, then it may be possible to rent this equipment for you.