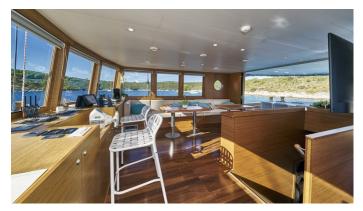

### ARDURA YACHT CHARTER

Superyacht ARDURA was built in 2019 by Custom. She is a 27.65m / 90'9 sail yacht with exterior design by . Ardura offers accommodation for up to 12 guests in 6 cabins with additional room for her crew of 4. She features a variety of amenities to ensure comfortable charter vacations. She also carries an impressive collection of toys as listed below.

#### ARDURA AMENITIES & TOYS

**Outdoor Shower** 

Wi-Fi

Sunpads

Air Conditioning

Satellite TV

For a full up-to-date list of leisure facilities or amenities onboard Sail Yacht Ardura please contact your Yacht Charter Broker prior to booking your vacation. If there is a particular water toy that you would like, but it is not listed, then it may be possible to rent this equipment for you.