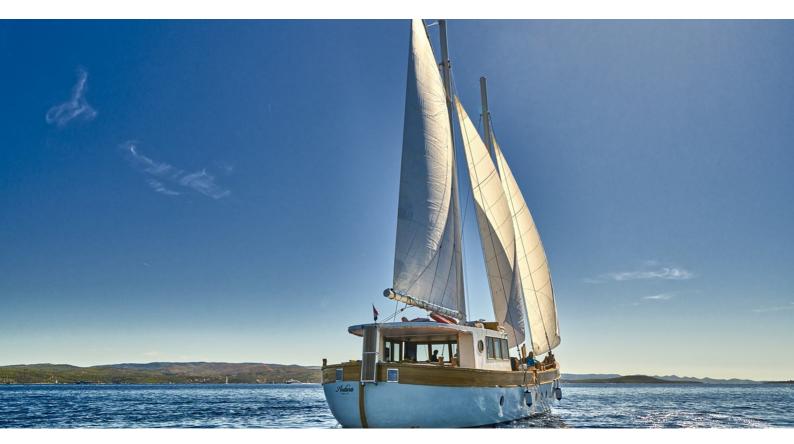

# **ARDURA**

Yacht Charter Details for 'Ardura', the 27.65m Superyacht built by Custom

**SPECIFICATIONS** 

LENGTH 27.65m / 90'9

BEAM DRAFT 7.8m / 25'7 3m / 9'10

YEAR REFIT 2019

CRUISING SPEED 10 Knots **ACCOMMODATION** 

### ARDURA YACHT CHARTER

Superyacht ARDURA was built in 2019 by Custom. She is a 27.65m / 90'9 sail yacht with exterior design by . Ardura offers accommodation for up to 12 guests in 6 cabins with additional room for her crew of 4. She features a variety of amenities to ensure comfortable charter vacations. She also carries an impressive collection of toys as listed below.