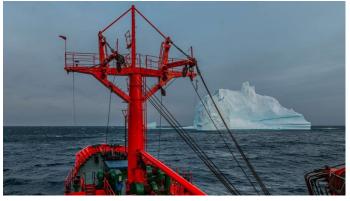

#### ARGUS YACHT CHARTER

Superyacht ARGUS was built in 1971 by Svendborg Skibsvaerft. She is a 68.5m / 224'9 motor yacht with exterior design by . Argus offers accommodation for up to 12 guests in 4 cabins with additional room for her crew of . She features a variety of amenities to ensure comfortable charter vacations. She also carries an impressive collection of toys as listed below.