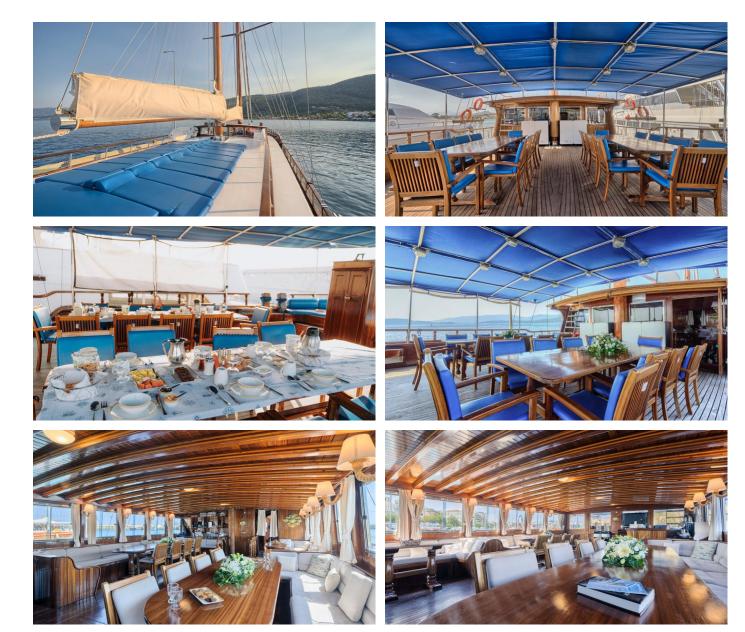

### THALASSA YACHT CHARTER

Superyacht THALASSA was built in 2002 by Custom. She is a 36.19m / 118'9 sail yacht with exterior design by . Thalassa offers accommodation for up to 20 guests in 10 cabins with additional room for her crew of 5. She features a variety of amenities to ensure comfortable charter vacations. She also carries an impressive collection of toys as listed below.

#### THALASSA AMENITIES & TOYS

Wi-Fi

Sunpads

Air Conditioning

For a full up-to-date list of leisure facilities or amenities onboard Sail Yacht Thalassa please contact your Yacht Charter Broker prior to booking your vacation. If there is a particular water toy that you would like, but it is not listed, then it may be possible to rent this equipment for you.