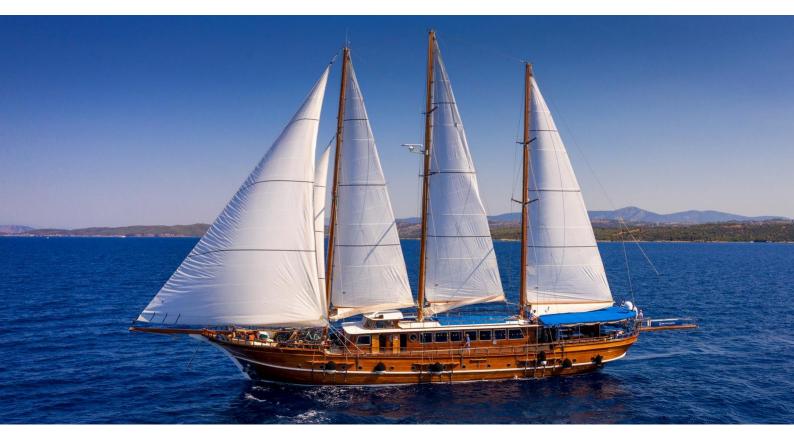

# **THALASSA**

Yacht Charter Details for 'Thalassa', the 36.19m Superyacht built by Custom

**SPECIFICATIONS** 

LENGTH

36.19m / 118'9

BEAM DRAFT

8m / 26'3 3.75m / 12'4

YEAR REFIT 2002 2024

### THALASSA YACHT CHARTER

Superyacht THALASSA was built in 2002 by Custom. She is a 36.19m / 118'9 sail yacht with exterior design by . Thalassa offers accommodation for up to 20 guests in 10 cabins with additional room for her crew of 5. She features a variety of amenities to ensure comfortable charter vacations. She also carries an impressive collection of toys as listed below.