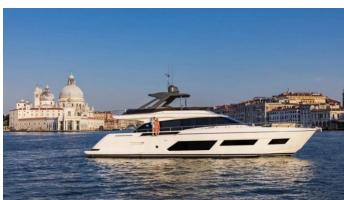

## **CARE ONE**

Yacht Charter Details for 'Care One', the 20.24m Superyacht built by Ferretti Yachts

**SPECIFICATIONS** 

**LENGTH** 20.24m / 66'5

BEAM DRAFT 5.38m / 17'8 1.64m / 5'5

YEAR REFIT 2024

CRUISING SPEED 0 Knots

## CARE ONE YACHT CHARTER

Superyacht CARE ONE was built in 2024 by Ferretti Yachts. She is a 20.24m / 66'5 Ferretti 670 motor yacht with exterior design by , Ferretti Group Engineering Department & Filippo Salvetti . Care One offers accommodation for up to 8 guests in 4 cabins with additional room for her crew of 2. She features a variety of amenities to ensure comfortable charter vacations. She also carries an impressive collection of toys as listed below.