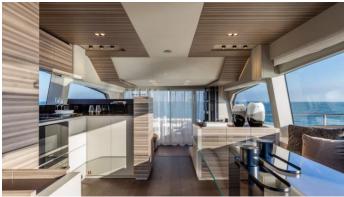

## CARE ONE YACHT CHARTER

Superyacht CARE ONE was built in 2024 by Ferretti Yachts. She is a 20.24m / 66'5 Ferretti 670 motor yacht with exterior design by , Ferretti Group Engineering Department & Filippo Salvetti . Care One offers accommodation for up to 8 guests in 4 cabins with additional room for her crew of 2. She features a variety of amenities to ensure comfortable charter vacations. She also carries an impressive collection of toys as listed below.

## CARE ONE AMENITIES & TOYS

Wi-Fi

**Swimming Platform** 

Sunpads

Air Conditioning

For a full up-to-date list of leisure facilities or amenities onboard Motor Yacht Care One please contact your Yacht Charter Broker prior to booking your vacation. If there is a particular water toy that you would like, but it is not listed, then it may be possible to rent this equipment for you.