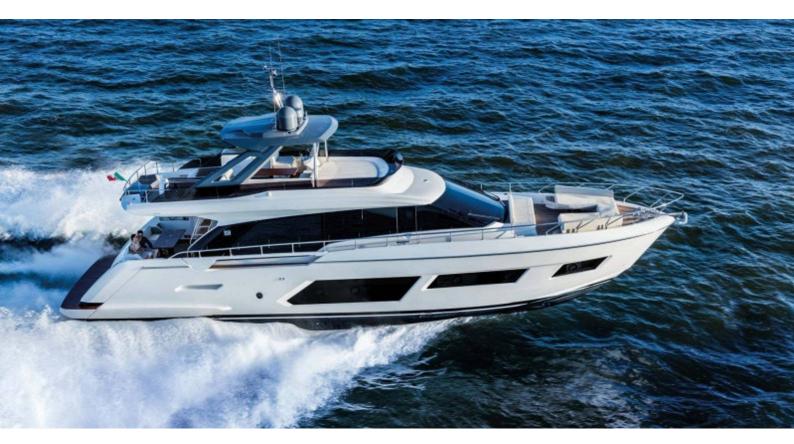

## **CARE ONE**

Yacht Charter Details for 'Care One', the 20.24m Superyacht built by Ferretti Yachts

**SPECIFICATIONS** 

**LENGTH** 20.24m / 66'5

BEAM DRAFT 5.38m / 17'8 1.64m / 5'5

YEAR REFIT 2024

CRUISING SPEED 0 Knots

## CARE ONE YACHT CHARTER

Superyacht CARE ONE was built in 2024 by Ferretti Yachts. She is a 20.24m / 66'5 Ferretti 670 motor yacht with exterior design by , Ferretti Group Engineering Department & Filippo Salvetti . Care One offers accommodation for up to 8 guests in 4 cabins with additional room for her crew of 2. She features a variety of amenities to ensure comfortable charter vacations. She also carries an impressive collection of toys as listed below.