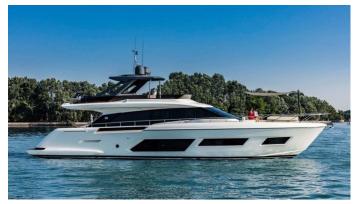

## **CARE ONE**

Yacht Charter Details for 'Care One', the 20.24m Superyacht built by Ferretti Yachts

**SPECIFICATIONS** 

**LENGTH** 20.24m / 66'5

BEAM DRAFT 5.38m / 17'8 1.64m / 5'5

YEAR REFIT 2024

CRUISING SPEED 0 Knots

## CARE ONE YACHT CHARTER

Superyacht CARE ONE was built in 2024 by Ferretti Yachts. She is a 20.24m / 66'5 Ferretti 670 motor yacht with exterior design by , Ferretti Group Engineering Department & Filippo Salvetti . Care One offers accommodation for up to 8 guests in 4 cabins with additional room for her crew of 2. She features a variety of amenities to ensure comfortable charter vacations. She also carries an impressive collection of toys as listed below.