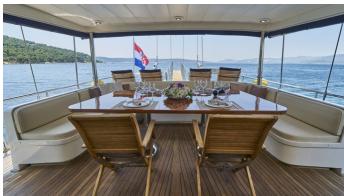

#### ALBA YACHT CHARTER

Superyacht ALBA was built in 1997 by Custom. She is a 30m / 98'5 motor/sailer yacht with exterior design by . Alba offers accommodation for up to 10 guests in 5 cabins with additional room for her crew of 4. She features a variety of amenities to ensure comfortable charter vacations. She also carries an impressive collection of toys as listed below.