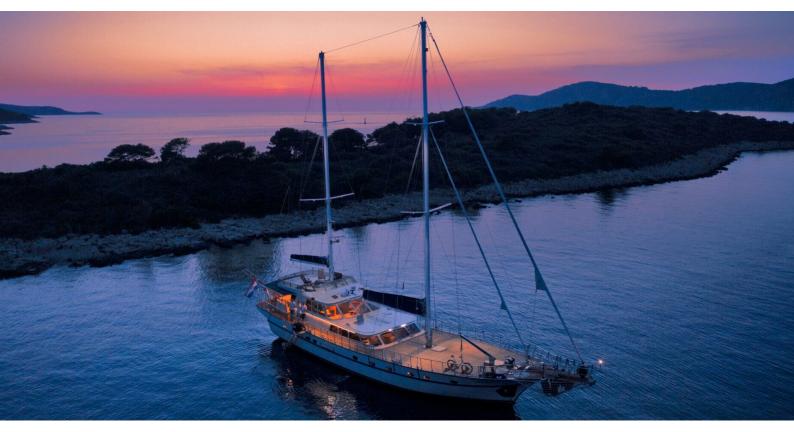

# **ALBA**

Yacht Charter Details for 'Alba', the 30m Superyacht built by Custom

**SPECIFICATIONS** 

**LENGTH** 30m / 98'5

BEAM DRAFT 7.14m / 23'5 3m / 9'10

YEAR REFIT 1997 2014

CRUISING SPEED

8 Knots

#### ALBA YACHT CHARTER

Superyacht ALBA was built in 1997 by Custom. She is a 30m / 98'5 motor/sailer yacht with exterior design by . Alba offers accommodation for up to 10 guests in 5 cabins with additional room for her crew of 4. She features a variety of amenities to ensure comfortable charter vacations. She also carries an impressive collection of toys as listed below.