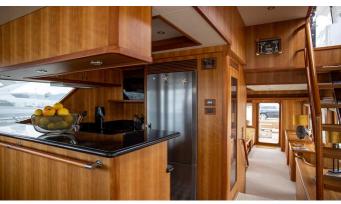

## SEDNA YACHT CHARTER

Superyacht SEDNA was built in 2022 by Jet Tern Marine. She is a 23.01m / 75'6 motor yacht with exterior design by . Sedna offers accommodation for up to 8 guests in 4 cabins with additional room for her crew of 3. She features a variety of amenities to ensure comfortable charter vacations. She also carries an impressive collection of toys as listed below.

## SEDNA AMENITIES & TOYS

Wi-Fi

Swimming Platform

Air Conditioning

For a full up-to-date list of leisure facilities or amenities onboard Motor Yacht Sedna please contact your Yacht Charter Broker prior to booking your vacation. If there is a particular water toy that you would like, but it is not listed, then it may be possible to rent this equipment for you.