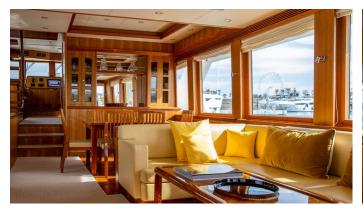

## SEDNA YACHT CHARTER

Superyacht SEDNA was built in 2022 by Jet Tern Marine. She is a 23.01m / 75'6 motor yacht with exterior design by . Sedna offers accommodation for up to 8 guests in 4 cabins with additional room for her crew of 3. She features a variety of amenities to ensure comfortable charter vacations. She also carries an impressive collection of toys as listed below.

## SEDNA AMENITIES & TOYS

Wi-Fi

Swimming Platform

Air Conditioning

For a full up-to-date list of leisure facilities or amenities onboard Motor Yacht Sedna please contact your Yacht Charter Broker prior to booking your vacation. If there is a particular water toy that you would like, but it is not listed, then it may be possible to rent this equipment for you.