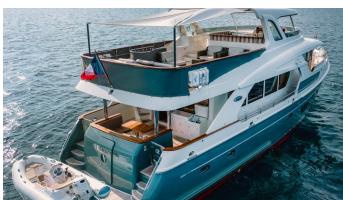

## **SEDNA**

Yacht Charter Details for 'Sedna', the 23.01m Superyacht built by Jet Tern Marine

**SPECIFICATIONS** 

LENGTH 23.01m / 75'6

BEAM DRAFT 5.92m / 19'5 2m / 6'7

YEAR REFIT 2022

CRUISING SPEED 10 Knots

## SEDNA YACHT CHARTER

Superyacht SEDNA was built in 2022 by Jet Tern Marine. She is a 23.01m / 75'6 motor yacht with exterior design by . Sedna offers accommodation for up to 8 guests in 4 cabins with additional room for her crew of 3. She features a variety of amenities to ensure comfortable charter vacations. She also carries an impressive collection of toys as listed below.