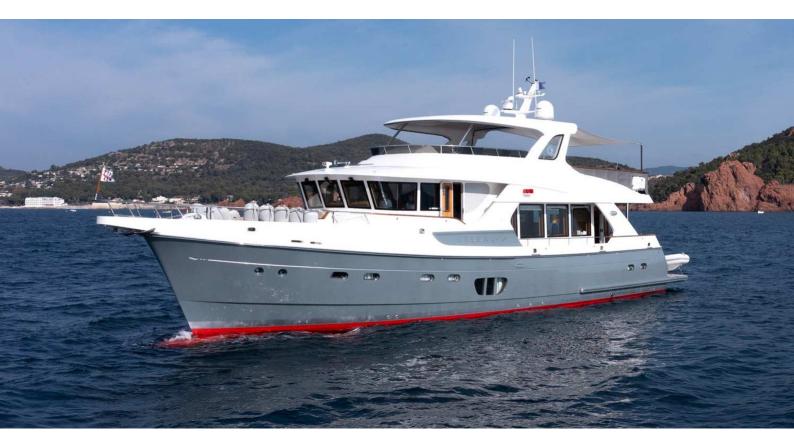

## **SEDNA**

Yacht Charter Details for 'Sedna', the 23.01m Superyacht built by Jet Tern Marine

**SPECIFICATIONS** 

LENGTH 23.01m / 75'6

BEAM DRAFT 5.92m / 19'5 2m / 6'7

YEAR REFIT 2022

CRUISING SPEED 10 Knots

## SEDNA YACHT CHARTER

Superyacht SEDNA was built in 2022 by Jet Tern Marine. She is a 23.01m / 75'6 motor yacht with exterior design by . Sedna offers accommodation for up to 8 guests in 4 cabins with additional room for her crew of 3. She features a variety of amenities to ensure comfortable charter vacations. She also carries an impressive collection of toys as listed below.