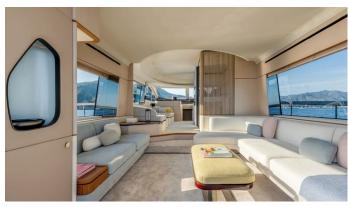

## PANGEA YACHT CHARTER

Superyacht PANGEA was built in 2024 by Azimut. She is a 20.98m / 68'10 Fly 68 motor yacht with exterior design by . Pangea offers accommodation for up to 8 guests in 4 cabins with additional room for her crew of 2. She features a variety of amenities to ensure comfortable charter vacations. She also carries an impressive collection of toys as listed below.

## Air Conditioning

For a full up-to-date list of leisure facilities or amenities onboard Motor Yacht Pangea please contact your Yacht Charter Broker prior to booking your vacation. If there is a particular water toy that you would like, but it is not listed, then it may be possible to rent this equipment for you.