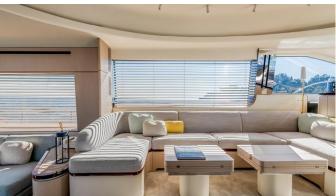

## PANGEA YACHT CHARTER

Superyacht PANGEA was built in 2024 by Azimut. She is a 20.98m / 68'10 Fly 68 motor yacht with exterior design by . Pangea offers accommodation for up to 8 guests in 4 cabins with additional room for her crew of 2. She features a variety of amenities to ensure comfortable charter vacations. She also carries an impressive collection of toys as listed below.