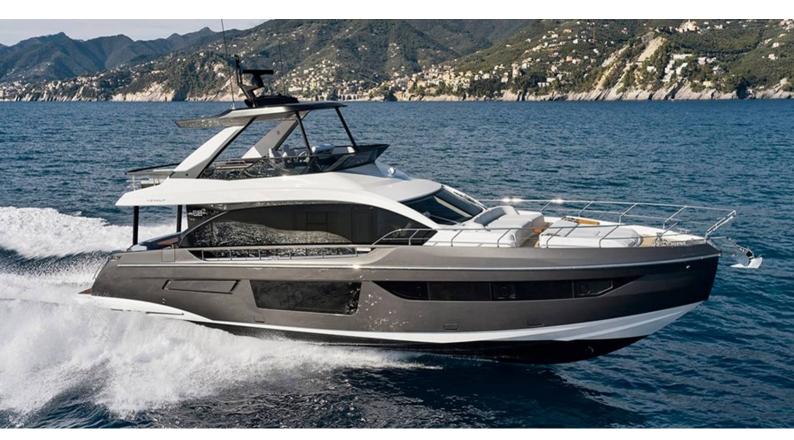

## PANGEA YACHT CHARTER

Superyacht PANGEA was built in 2024 by Azimut. She is a 20.98m / 68'10 Fly 68 motor yacht with exterior design by . Pangea offers accommodation for up to 8 guests in 4 cabins with additional room for her crew of 2. She features a variety of amenities to ensure comfortable charter vacations. She also carries an impressive collection of toys as listed below.