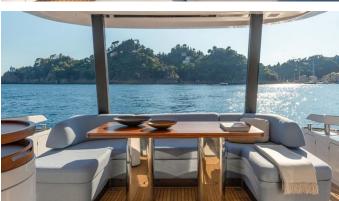

## PANGEA YACHT CHARTER

Superyacht PANGEA was built in 2024 by Azimut. She is a 20.98m / 68'10 Fly 68 motor yacht with exterior design by . Pangea offers accommodation for up to 8 guests in 4 cabins with additional room for her crew of 2. She features a variety of amenities to ensure comfortable charter vacations. She also carries an impressive collection of toys as listed below.

#### PANGEA AMENITIES & TOYS

Wi-Fi

Swimming Platform

Sunpads