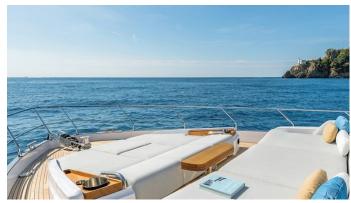

## PANGEA YACHT CHARTER

Superyacht PANGEA was built in 2024 by Azimut. She is a 20.98m / 68'10 Fly 68 motor yacht with exterior design by . Pangea offers accommodation for up to 8 guests in 4 cabins with additional room for her crew of 2. She features a variety of amenities to ensure comfortable charter vacations. She also carries an impressive collection of toys as listed below.

#### PANGEA AMENITIES & TOYS

Wi-Fi

Swimming Platform

Sunpads