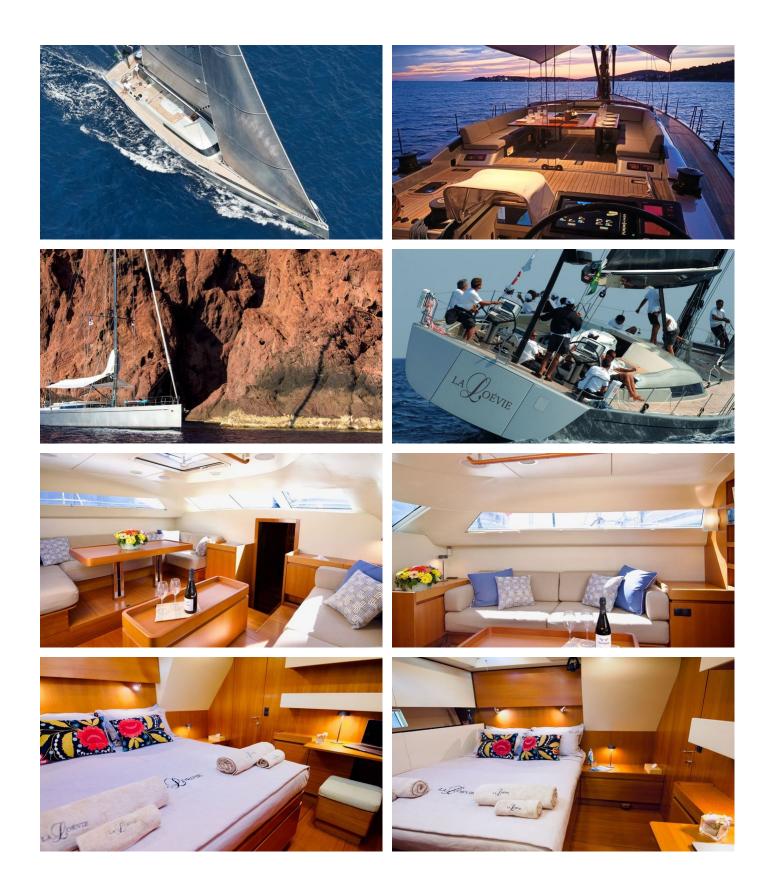

# LA LOEVIE

Yacht Charter Details for 'La Loevie', the 23.2m Superyacht built by Nautor Swan

**SPECIFICATIONS** 

LENGTH 23.2m / 76'1

BEAM DRAFT 5.63m / 18'6 2.62m / 8'7

YEAR REFIT 2006 2024

CRUISING SPEED 9.5 Knots ACCOMMODATION

## LA LOEVIE YACHT CHARTER

Superyacht LA LOEVIE was built in 2006 by Nautor Swan. She is a 23.2m / 76'1 Swan 76 sail yacht with exterior design by . La Loevie offers accommodation for up to 6 guests in 3 cabins with additional room for her crew of 3. She features a variety of amenities to ensure comfortable charter vacations. She also carries an impressive collection of toys as listed below.