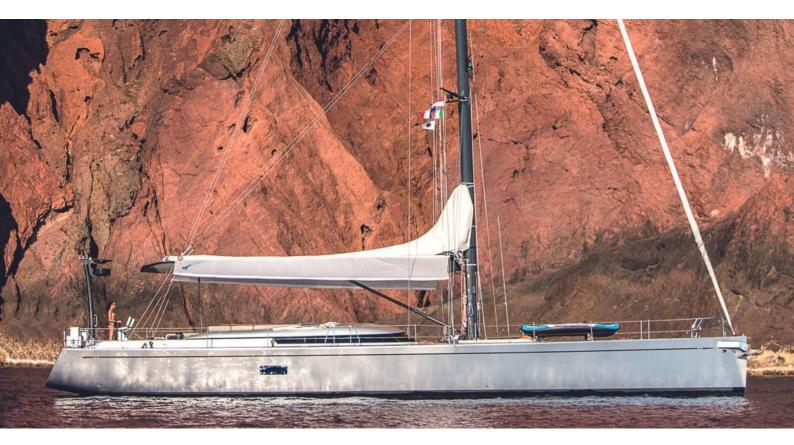

# LA LOEVIE

Yacht Charter Details for 'La Loevie', the 23.2m Superyacht built by Nautor Swan

**SPECIFICATIONS** 

LENGTH 23.2m / 76'1

BEAM DRAFT 5.63m / 18'6 2.62m / 8'7

YEAR REFIT 2006 2024

CRUISING SPEED 9.5 Knots ACCOMMODATION

## LA LOEVIE YACHT CHARTER

Superyacht LA LOEVIE was built in 2006 by Nautor Swan. She is a 23.2m / 76'1 Swan 76 sail yacht with exterior design by . La Loevie offers accommodation for up to 6 guests in 3 cabins with additional room for her crew of 3. She features a variety of amenities to ensure comfortable charter vacations. She also carries an impressive collection of toys as listed below.