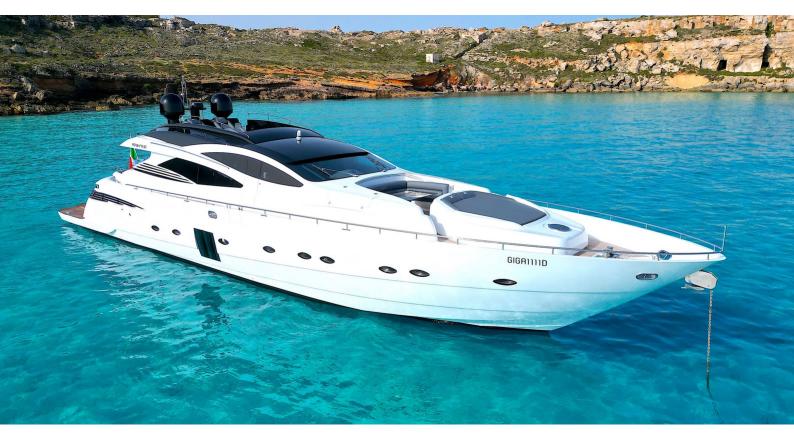

# THYKE III

Yacht Charter Details for 'Thyke III', the 27.51m Superyacht built by Pershing

#### THYKE III YACHT CHARTER

Superyacht THYKE III was built in 2008 by Pershing. She is a 27.51m / 90'3 Pershing 90 motor yacht with exterior design by Fulvio de Simoni and interior styling by Pershing . Thyke III offers accommodation for up to 9 guests in 4 cabins with additional room for her crew of 4. She features a variety of amenities to ensure comfortable charter vacations. She also carries an impressive collection of toys as listed below.