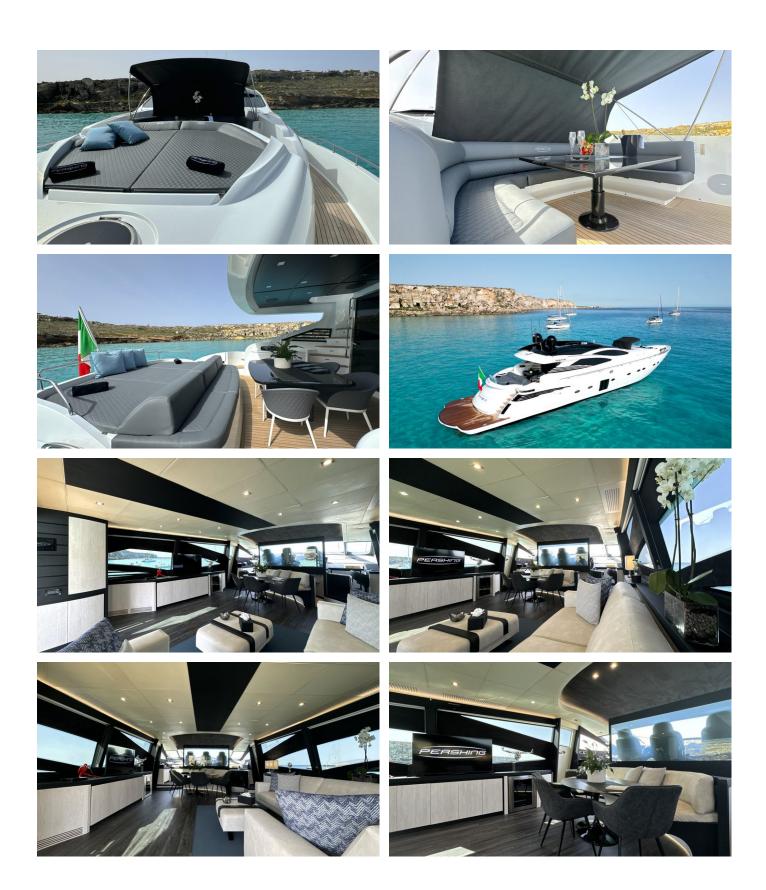

#### THYKE III YACHT CHARTER

Superyacht THYKE III was built in 2008 by Pershing. She is a 27.51m / 90'3 Pershing 90 motor yacht with exterior design by Fulvio de Simoni and interior styling by Pershing . Thyke III offers accommodation for up to 9 guests in 4 cabins with additional room for her crew of 4. She features a variety of amenities to ensure comfortable charter vacations. She also carries an impressive collection of toys as listed below.