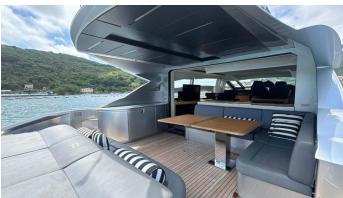

#### SUENO YACHT CHARTER

Superyacht SUENO was built in 2013 by Pershing. She is a 22.9m / 75'2 Pershing 74 motor yacht with exterior design by . Sueno offers accommodation for up to 6 guests in 3 cabins with additional room for her crew of 3. She features a variety of amenities to ensure comfortable charter vacations. She also carries an impressive collection of toys as listed below.