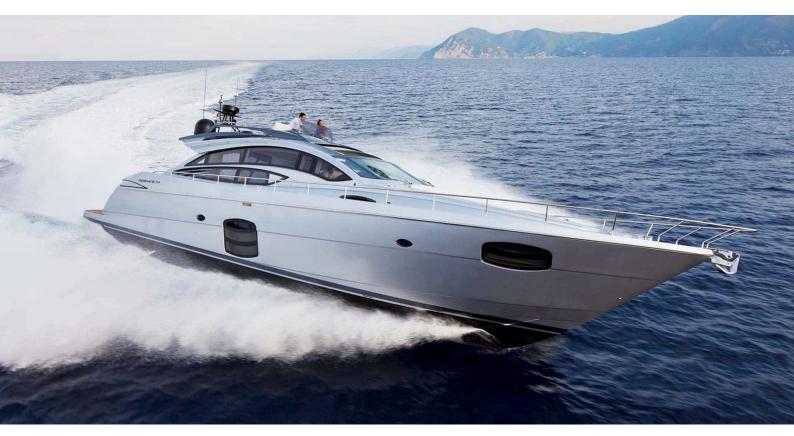

# **SUENO**

Yacht Charter Details for 'Sueno', the 22.9m Superyacht built by Pershing

**SPECIFICATIONS** 

LENGTH 22.9m / 75'2

BEAM DRAFT 5.49m / 18' 1.4m / 4'7

YEAR **REFIT** 2013

**CRUISING SPEED** 32 Knots

#### SUENO YACHT CHARTER

Superyacht SUENO was built in 2013 by Pershing. She is a 22.9m / 75'2 Pershing 74 motor yacht with exterior design by . Sueno offers accommodation for up to 6 guests in 3 cabins with additional room for her crew of 3. She features a variety of amenities to ensure comfortable charter vacations. She also carries an impressive collection of toys as listed below.