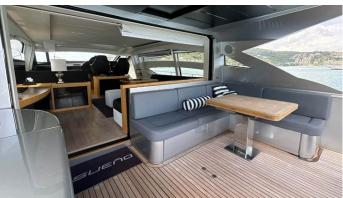

#### SUENO YACHT CHARTER

Superyacht SUENO was built in 2013 by Pershing. She is a 22.9m / 75'2 Pershing 74 motor yacht with exterior design by . Sueno offers accommodation for up to 6 guests in 3 cabins with additional room for her crew of 3. She features a variety of amenities to ensure comfortable charter vacations. She also carries an impressive collection of toys as listed below.