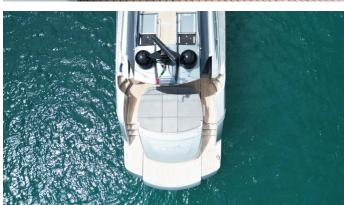

# **SUENO**

Yacht Charter Details for 'Sueno', the 22.9m Superyacht built by Pershing

**SPECIFICATIONS** 

LENGTH 22.9m / 75'2

BEAM DRAFT 5.49m / 18' 1.4m / 4'7

YEAR **REFIT** 2013

**CRUISING SPEED** 32 Knots

#### SUENO YACHT CHARTER

Superyacht SUENO was built in 2013 by Pershing. She is a 22.9m / 75'2 Pershing 74 motor yacht with exterior design by . Sueno offers accommodation for up to 6 guests in 3 cabins with additional room for her crew of 3. She features a variety of amenities to ensure comfortable charter vacations. She also carries an impressive collection of toys as listed below.