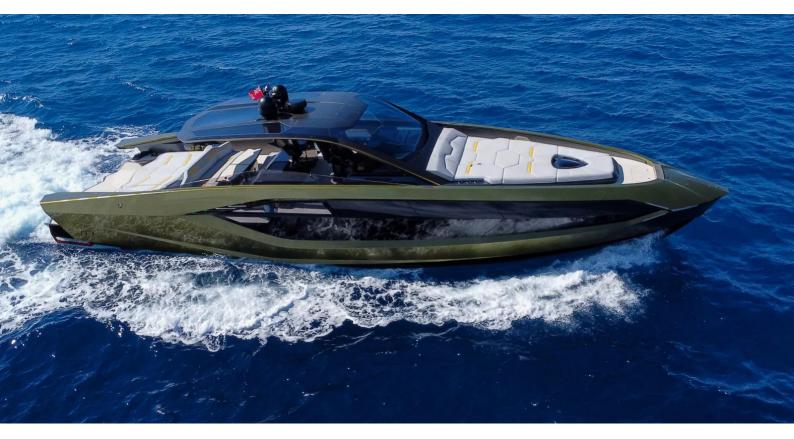

## KIKI YACHT CHARTER

Superyacht KIKI was built in 2022 by Tecnomar. She is a 20m / 65'7 Lamborghini 63 Yacht motor yacht with exterior design by . Kiki offers accommodation for up to 4 guests in 2 cabins with additional room for her crew of 2. She features a variety of amenities to ensure comfortable charter vacations. She also carries an impressive collection of toys as listed below.