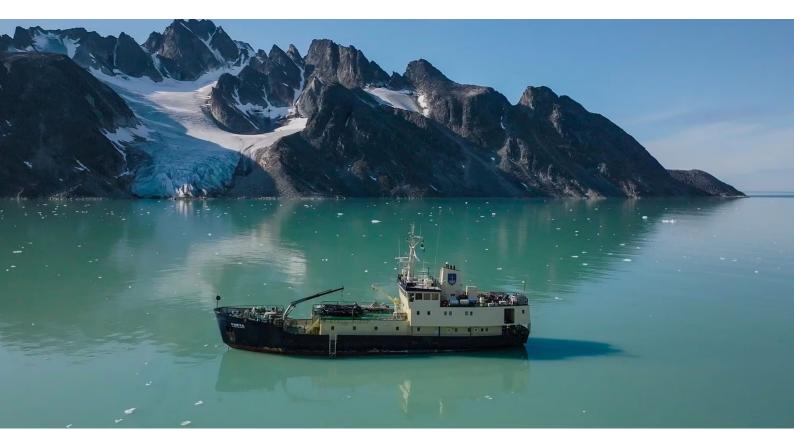

## FREYA YACHT CHARTER

Superyacht FREYA was built in 1981 by Asi-Verken. She is a 45.54m / 149'5 motor yacht with exterior design by . Freya offers accommodation for up to 12 guests in 7 cabins with additional room for her crew of 7. She features a variety of amenities to ensure comfortable charter vacations. She also carries an impressive collection of toys as listed below.