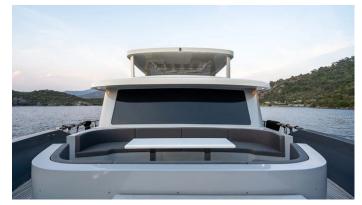

## IMPACT YACHT CHARTER

Superyacht IMPACT was built in 2023 by Custom. She is a 23.9m / 78'5 Custom motor yacht with exterior design by . Impact offers accommodation for up to 10 guests in 5 cabins with additional room for her crew of 5. She features a variety of amenities to ensure comfortable charter vacations. She also carries an impressive collection of toys as listed below.

## **IMPACT AMENITIES & TOYS**

Wi-Fi

Swimming Platform

Air Conditioning

For a full up-to-date list of leisure facilities or amenities onboard Motor Yacht Impact please contact your Yacht Charter Broker prior to booking your vacation. If there is a particular water toy that you would like, but it is not listed, then it may be possible to rent this equipment for you.