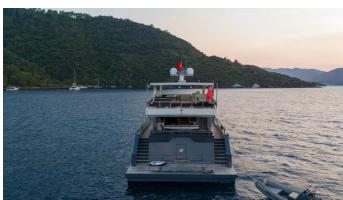

## **IMPACT**

Yacht Charter Details for 'Impact', the 23.9m Superyacht built by Custom

**SPECIFICATIONS** 

LENGTH 23.9m / 78'5

BEAM DRAFT 7m / 23' 2m / 6'7

YEAR REFIT 2023

CRUISING SPEED 8 Knots

**ACCOMMODATION** 

## IMPACT YACHT CHARTER

Superyacht IMPACT was built in 2023 by Custom. She is a 23.9m / 78'5 Custom motor yacht with exterior design by . Impact offers accommodation for up to 10 guests in 5 cabins with additional room for her crew of 5. She features a variety of amenities to ensure comfortable charter vacations. She also carries an impressive collection of toys as listed below.