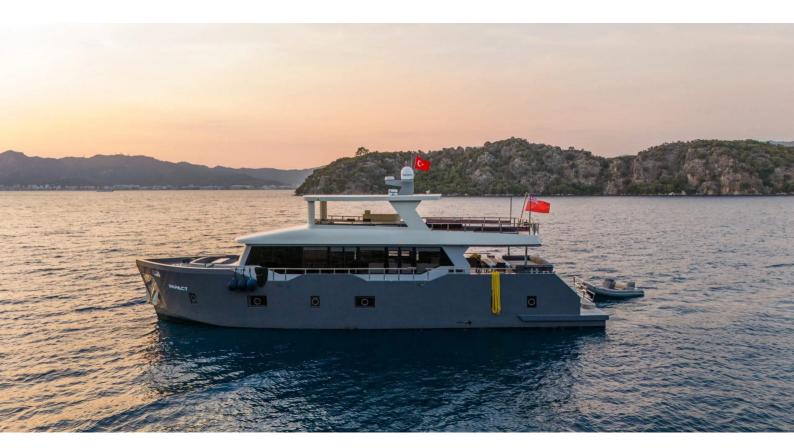

## **IMPACT**

Yacht Charter Details for 'Impact', the 23.9m Superyacht built by Custom

**SPECIFICATIONS** 

LENGTH 23.9m / 78'5

BEAM DRAFT 7m / 23' 2m / 6'7

YEAR REFIT 2023

CRUISING SPEED 8 Knots

**ACCOMMODATION** 

## IMPACT YACHT CHARTER

Superyacht IMPACT was built in 2023 by Custom. She is a 23.9m / 78'5 Custom motor yacht with exterior design by . Impact offers accommodation for up to 10 guests in 5 cabins with additional room for her crew of 5. She features a variety of amenities to ensure comfortable charter vacations. She also carries an impressive collection of toys as listed below.