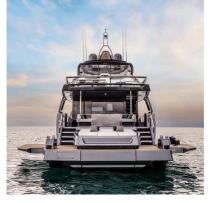

### COCO YACHT CHARTER

Superyacht COCO was built in 2025 by Riva. She is a 25.29m / 83' 82' Diva motor yacht with exterior design by Officina Italiana Design and interior styling by Officina Italiana Design . Coco offers accommodation for up to 8 guests in 4 cabins with additional room for her crew of 3. She features a variety of amenities to ensure comfortable charter vacations. She also carries an impressive collection of toys as listed below.