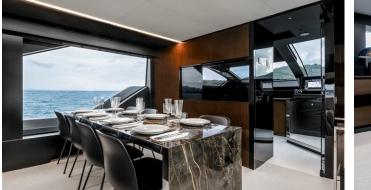

### COCO YACHT CHARTER

Superyacht COCO was built in 2025 by Riva. She is a 25.29m / 83' 82' Diva motor yacht with exterior design by Officina Italiana Design and interior styling by Officina Italiana Design . Coco offers accommodation for up to 8 guests in 4 cabins with additional room for her crew of 3. She features a variety of amenities to ensure comfortable charter vacations. She also carries an impressive collection of toys as listed below.