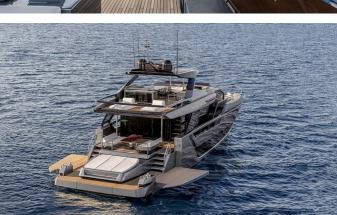

## COCO

Yacht Charter Details for 'Coco', the 25.29m Superyacht built by Riva

### COCO YACHT CHARTER

Superyacht COCO was built in 2025 by Riva. She is a 25.29m / 83' 82' Diva motor yacht with exterior design by Officina Italiana Design and interior styling by Officina Italiana Design . Coco offers accommodation for up to 8 guests in 4 cabins with additional room for her crew of 3. She features a variety of amenities to ensure comfortable charter vacations. She also carries an impressive collection of toys as listed below.