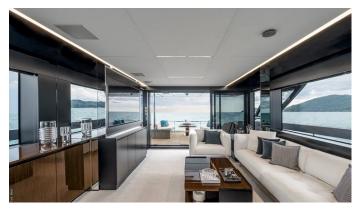

### COCO YACHT CHARTER

Superyacht COCO was built in 2025 by Riva. She is a 25.29m / 83' 82' Diva motor yacht with exterior design by Officina Italiana Design and interior styling by Officina Italiana Design . Coco offers accommodation for up to 8 guests in 4 cabins with additional room for her crew of 3. She features a variety of amenities to ensure comfortable charter vacations. She also carries an impressive collection of toys as listed below.