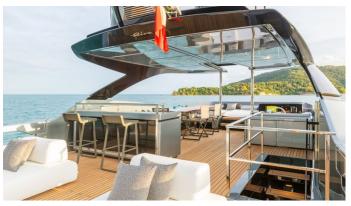

### COCO YACHT CHARTER

Superyacht COCO was built in 2025 by Riva. She is a 25.29m / 83' 82' Diva motor yacht with exterior design by Officina Italiana Design and interior styling by Officina Italiana Design . Coco offers accommodation for up to 8 guests in 4 cabins with additional room for her crew of 3. She features a variety of amenities to ensure comfortable charter vacations. She also carries an impressive collection of toys as listed below.