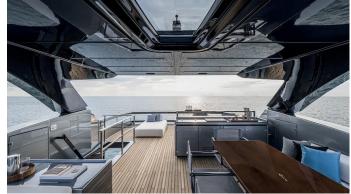

### COCO YACHT CHARTER

Superyacht COCO was built in 2025 by Riva. She is a 25.29m / 83' 82' Diva motor yacht with exterior design by Officina Italiana Design and interior styling by Officina Italiana Design . Coco offers accommodation for up to 8 guests in 4 cabins with additional room for her crew of 3. She features a variety of amenities to ensure comfortable charter vacations. She also carries an impressive collection of toys as listed below.