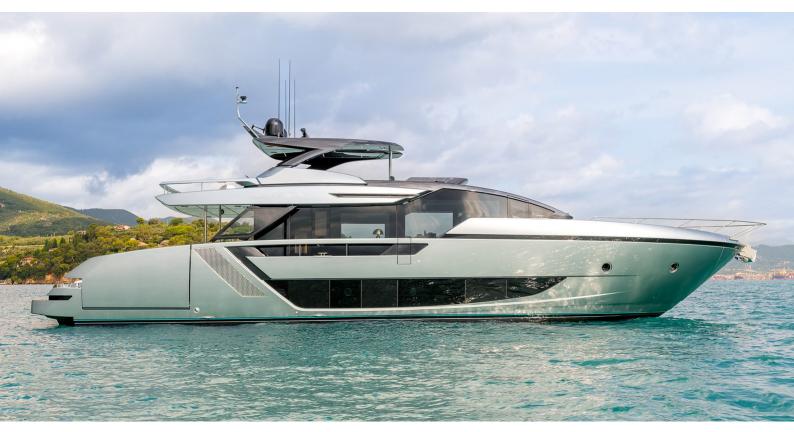

## COCO

Yacht Charter Details for 'Coco', the 25.29m Superyacht built by Riva

### COCO YACHT CHARTER

Superyacht COCO was built in 2025 by Riva. She is a 25.29m / 83' 82' Diva motor yacht with exterior design by Officina Italiana Design and interior styling by Officina Italiana Design . Coco offers accommodation for up to 8 guests in 4 cabins with additional room for her crew of 3. She features a variety of amenities to ensure comfortable charter vacations. She also carries an impressive collection of toys as listed below.