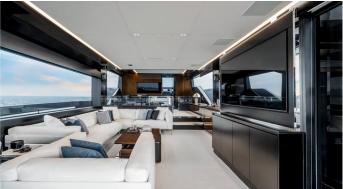

### COCO YACHT CHARTER

Superyacht COCO was built in 2025 by Riva. She is a 25.29m / 83' 82' Diva motor yacht with exterior design by Officina Italiana Design and interior styling by Officina Italiana Design . Coco offers accommodation for up to 8 guests in 4 cabins with additional room for her crew of 3. She features a variety of amenities to ensure comfortable charter vacations. She also carries an impressive collection of toys as listed below.