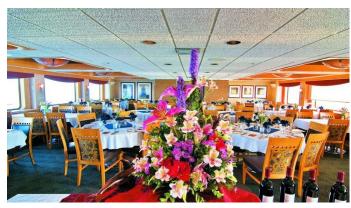

#### **ENDEAVOUR YACHT CHARTER**

Superyacht ENDEAVOUR was built in 1983 by Jeff Boat. She is a 70.71m / 232' Remodeled motor yacht with exterior design by . Endeavour offers accommodation for up to 84 guests in 42 cabins with additional room for her crew of 35. She features a variety of amenities to ensure comfortable charter vacations. She also carries an impressive collection of toys as listed below.