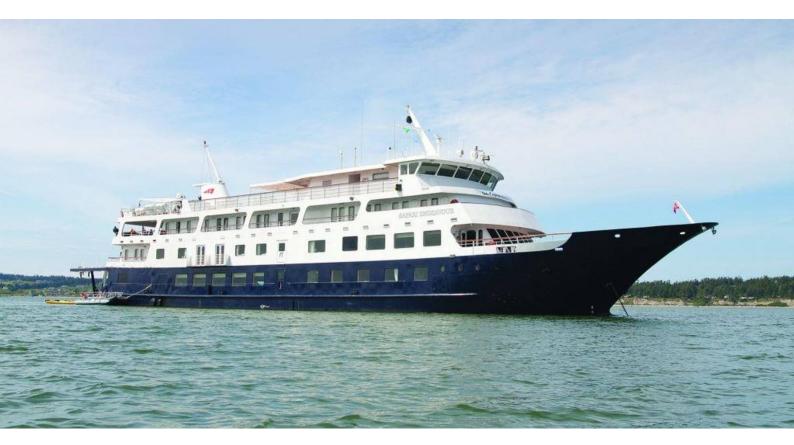

# **ENDEAVOUR**

Yacht Charter Details for 'Endeavour', the 70.71m Superyacht built by Jeff Boat

**SPECIFICATIONS** 

LENGTH 70.71m / 232'

BEAM DRAFT 11.28m / 37' 2.4m / 7'10

YEAR REFIT 1983 2015

CRUISING SPEED 10 Knots

#### **ENDEAVOUR YACHT CHARTER**

Superyacht ENDEAVOUR was built in 1983 by Jeff Boat. She is a 70.71m / 232' Remodeled motor yacht with exterior design by . Endeavour offers accommodation for up to 84 guests in 42 cabins with additional room for her crew of 35. She features a variety of amenities to ensure comfortable charter vacations. She also carries an impressive collection of toys as listed below.