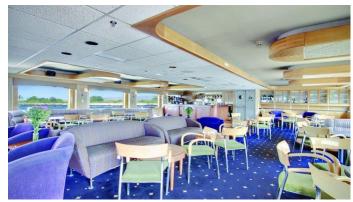

#### **ENDEAVOUR YACHT CHARTER**

Superyacht ENDEAVOUR was built in 1983 by Jeff Boat. She is a 70.71m / 232' Remodeled motor yacht with exterior design by . Endeavour offers accommodation for up to 84 guests in 42 cabins with additional room for her crew of 35. She features a variety of amenities to ensure comfortable charter vacations. She also carries an impressive collection of toys as listed below.