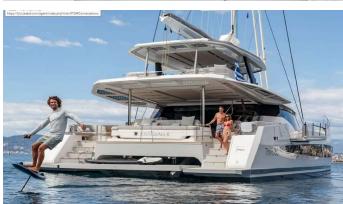

## **SOL MADININA**

Yacht Charter Details for 'Sol Madinina', the 24m Superyacht built by Fountaine Pajot

**SPECIFICATIONS** 

LENGTH 24m / 78'9

BEAM DRAFT 11.07m / 36'4 2.06m / 6'9

YEAR REFIT 2025

CRUISING SPEED
0 Knots

## SOL MADININA YACHT CHARTER

Superyacht SOL MADININA was built in 2025 by Fountaine Pajot. She is a 24m / 78'9 Thira 80 sail yacht with exterior design by . Sol Madinina offers accommodation for up to 10 guests in 5 cabins with additional room for her crew of 5. She features a variety of amenities to ensure comfortable charter vacations. She also carries an impressive collection of toys as listed below.