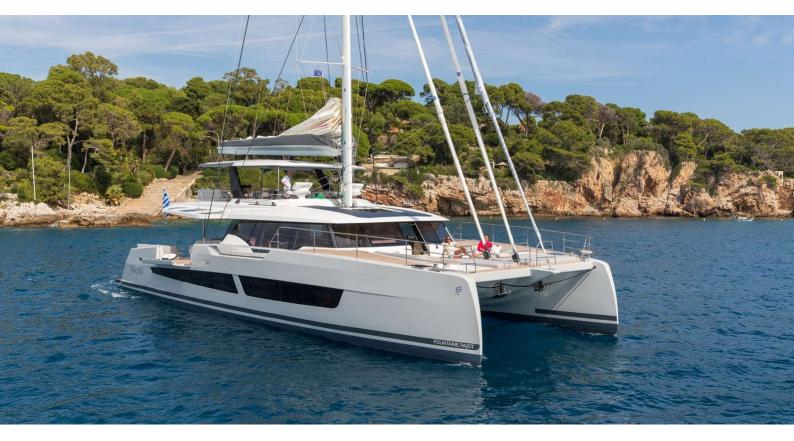

## **SOL MADININA**

Yacht Charter Details for 'Sol Madinina', the 24m Superyacht built by Fountaine Pajot

**SPECIFICATIONS** 

LENGTH 24m / 78'9

BEAM DRAFT 11.07m / 36'4 2.06m / 6'9

YEAR REFIT 2025

CRUISING SPEED
0 Knots

## SOL MADININA YACHT CHARTER

Superyacht SOL MADININA was built in 2025 by Fountaine Pajot. She is a 24m / 78'9 Thira 80 sail yacht with exterior design by . Sol Madinina offers accommodation for up to 10 guests in 5 cabins with additional room for her crew of 5. She features a variety of amenities to ensure comfortable charter vacations. She also carries an impressive collection of toys as listed below.