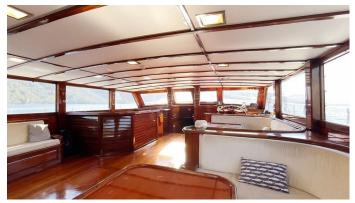

### SARAYLI 1 YACHT CHARTER

Superyacht SARAYLI 1 was built in 2008 by Custom. She is a 35m / 114'10 Custom motor/sailer yacht with exterior design by . Sarayli 1 offers accommodation for up to 12 guests in 5 cabins with additional room for her crew of 5. She features a variety of amenities to ensure comfortable charter vacations. She also carries an impressive collection of toys as listed below.

### SARAYLI 1 AMENITIES & TOYS

Wi-Fi

Sunpads

Air Conditioning

For a full up-to-date list of leisure facilities or amenities onboard Motor/Sailer Yacht Sarayli 1 please contact your Yacht Charter Broker prior to booking your vacation. If there is a particular water toy that you would like, but it is not listed, then it may be possible to rent this equipment for you.