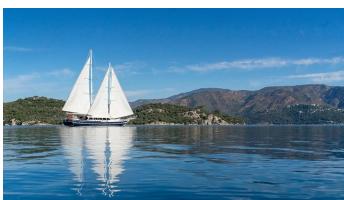

# SARAYLI 1

Yacht Charter Details for 'Sarayli 1', the 35m Superyacht built by Custom

**SPECIFICATIONS** 

LENGTH 35m / 114'10

BEAM DRAFT 7.5m / 24'7 4.2m / 13'9

YEAR **REFIT** 2008 2012

**CRUISING SPEED** 10 Knots

### SARAYLI 1 YACHT CHARTER

Superyacht SARAYLI 1 was built in 2008 by Custom. She is a 35m / 114'10 Custom motor/sailer yacht with exterior design by . Sarayli 1 offers accommodation for up to 12 guests in 5 cabins with additional room for her crew of 5. She features a variety of amenities to ensure comfortable charter vacations. She also carries an impressive collection of toys as listed below.