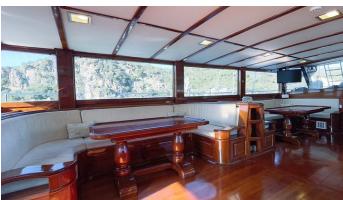

### SARAYLI 1 YACHT CHARTER

Superyacht SARAYLI 1 was built in 2008 by Custom. She is a 35m / 114'10 Custom motor/sailer yacht with exterior design by . Sarayli 1 offers accommodation for up to 12 guests in 5 cabins with additional room for her crew of 5. She features a variety of amenities to ensure comfortable charter vacations. She also carries an impressive collection of toys as listed below.

### SARAYLI 1 AMENITIES & TOYS

Wi-Fi

Sunpads

Air Conditioning

For a full up-to-date list of leisure facilities or amenities onboard Motor/Sailer Yacht Sarayli 1 please contact your Yacht Charter Broker prior to booking your vacation. If there is a particular water toy that you would like, but it is not listed, then it may be possible to rent this equipment for you.