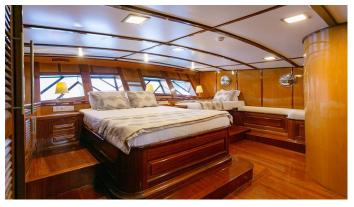

### SARAYLI 1 YACHT CHARTER

Superyacht SARAYLI 1 was built in 2008 by Custom. She is a 35m / 114'10 Custom motor/sailer yacht with exterior design by . Sarayli 1 offers accommodation for up to 12 guests in 5 cabins with additional room for her crew of 5. She features a variety of amenities to ensure comfortable charter vacations. She also carries an impressive collection of toys as listed below.