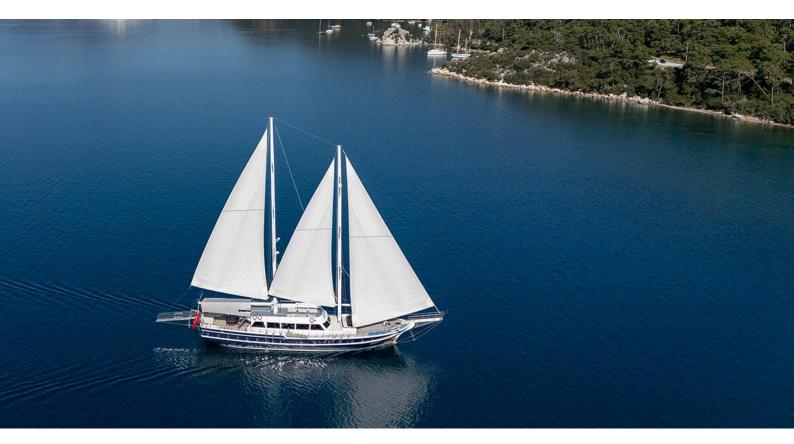

# SARAYLI 1

Yacht Charter Details for 'Sarayli 1', the 35m Superyacht built by Custom

**SPECIFICATIONS** 

LENGTH 35m / 114'10

BEAM DRAFT 7.5m / 24'7 4.2m / 13'9

YEAR **REFIT** 2008 2012

**CRUISING SPEED** 10 Knots

### SARAYLI 1 YACHT CHARTER

Superyacht SARAYLI 1 was built in 2008 by Custom. She is a 35m / 114'10 Custom motor/sailer yacht with exterior design by . Sarayli 1 offers accommodation for up to 12 guests in 5 cabins with additional room for her crew of 5. She features a variety of amenities to ensure comfortable charter vacations. She also carries an impressive collection of toys as listed below.