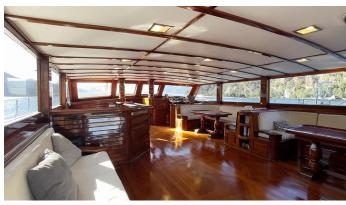

### SARAYLI 1 YACHT CHARTER

Superyacht SARAYLI 1 was built in 2008 by Custom. She is a 35m / 114'10 Custom motor/sailer yacht with exterior design by . Sarayli 1 offers accommodation for up to 12 guests in 5 cabins with additional room for her crew of 5. She features a variety of amenities to ensure comfortable charter vacations. She also carries an impressive collection of toys as listed below.

### SARAYLI 1 AMENITIES & TOYS

Wi-Fi

Sunpads

Air Conditioning

For a full up-to-date list of leisure facilities or amenities onboard Motor/Sailer Yacht Sarayli 1 please contact your Yacht Charter Broker prior to booking your vacation. If there is a particular water toy that you would like, but it is not listed, then it may be possible to rent this equipment for you.