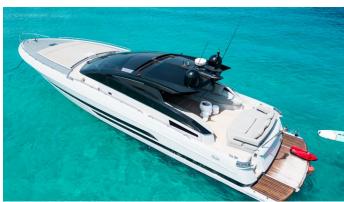

# **CHILLI**

Yacht Charter Details for 'Chilli', the 22m Superyacht built by Baia Yachts

**SPECIFICATIONS** 

LENGTH 22m / 72'2

BEAM DRAFT 5.7m / 18'8 1.05m / 3'5

YEAR REFIT 2006 2022

CRUISING SPEED 32 Knots

#### CHILLI YACHT CHARTER

Superyacht CHILLI was built in 2006 by Baia Yachts. She is a 22m / 72'2 motor yacht with exterior design by . Chilli offers accommodation for up to 8 guests in 4 cabins with additional room for her crew of 2. She features a variety of amenities to ensure comfortable charter vacations. She also carries an impressive collection of toys as listed below.