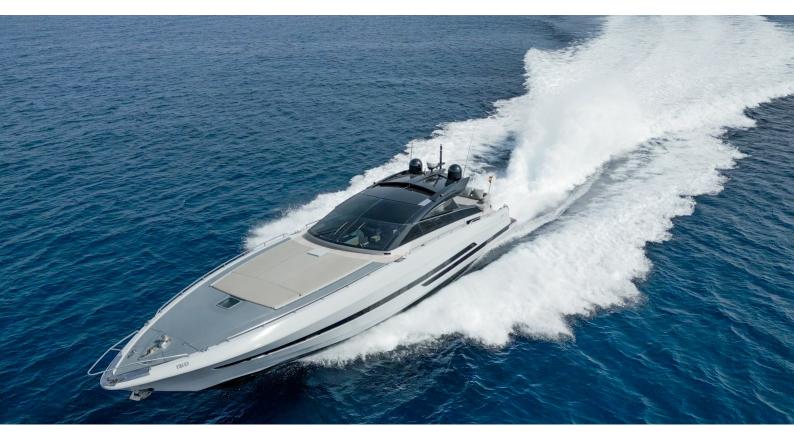

# **CHILLI**

Yacht Charter Details for 'Chilli', the 22m Superyacht built by Baia Yachts

**SPECIFICATIONS** 

LENGTH 22m / 72'2

BEAM DRAFT 5.7m / 18'8 1.05m / 3'5

YEAR REFIT 2006 2022

CRUISING SPEED 32 Knots

#### CHILLI YACHT CHARTER

Superyacht CHILLI was built in 2006 by Baia Yachts. She is a 22m / 72'2 motor yacht with exterior design by . Chilli offers accommodation for up to 8 guests in 4 cabins with additional room for her crew of 2. She features a variety of amenities to ensure comfortable charter vacations. She also carries an impressive collection of toys as listed below.