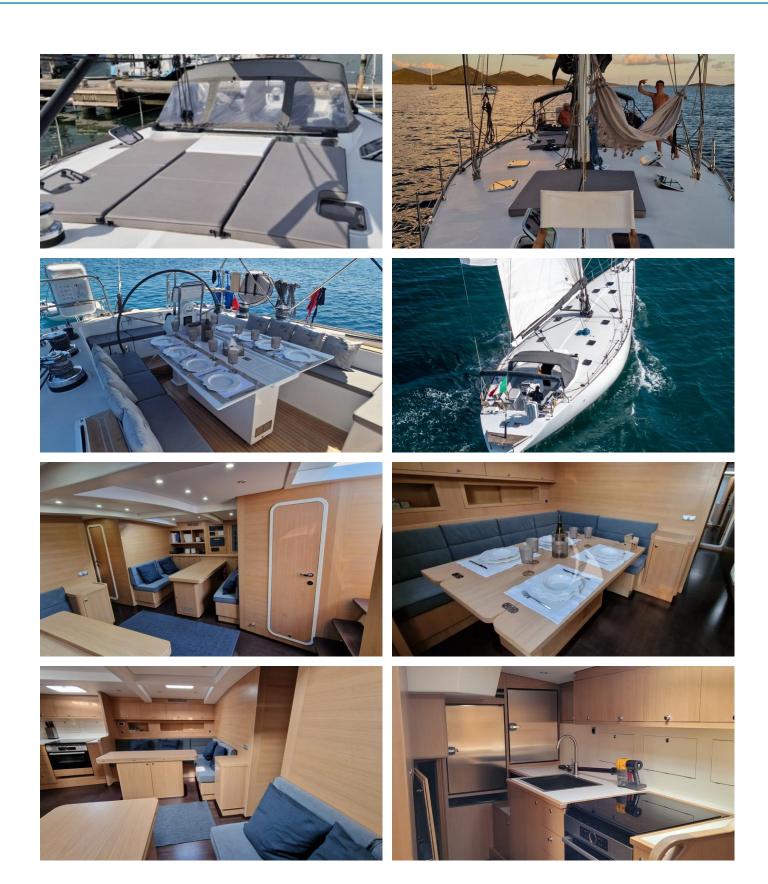

## MAGIA 2 YACHT CHARTER

Superyacht MAGIA 2 was built in 1983 by Nelson. She is a 21.35m / 70'1 sail yacht with exterior design by Alfeo Scattolin and interior styling by Alfeo Scattolin . Magia 2 offers accommodation for up to 8 guests in 3 cabins with additional room for her crew of 2. She features a variety of amenities to ensure comfortable charter vacations. She also carries an impressive collection of toys as listed below.

## MAGIA 2 AMENITIES & TOYS

For a full up-to-date list of leisure facilities or amenities onboard Sail Yacht Magia 2 please contact your Yacht Charter Broker prior to booking your vacation. If there is a particular water toy that you would like, but it is not listed, then it may be possible to rent this equipment for you.