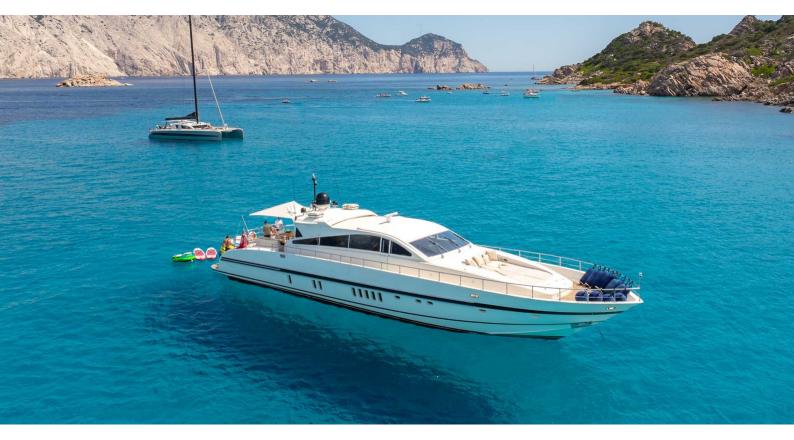

## **KIGAL**

Yacht Charter Details for 'Kigal', the 26.87m Superyacht built by Leopard

**SPECIFICATIONS** 

**LENGTH** 26.87m / 88'2

BEAM DRAFT 6.05m / 19'10 2.5m / 8'2

YEAR REFIT 2007 2025

CRUISING SPEED 26 Knots ACCOMMODATION

## KIGAL YACHT CHARTER

Superyacht KIGAL was built in 2007 by Leopard. She is a 26.87m / 88'2 Leopard 27 motor yacht with exterior design by Andrea Bacigalupo and interior styling by Arno . Kigal offers accommodation for up to 6 guests in 3 cabins with additional room for her crew of 3. She features a variety of amenities to ensure comfortable charter vacations. She also carries an impressive collection of toys as listed below.