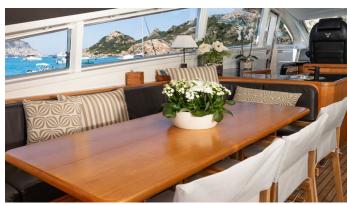

## KIGAL YACHT CHARTER

Superyacht KIGAL was built in 2007 by Leopard. She is a 26.87m / 88'2 Leopard 27 motor yacht with exterior design by Andrea Bacigalupo and interior styling by Arno . Kigal offers accommodation for up to 6 guests in 3 cabins with additional room for her crew of 3. She features a variety of amenities to ensure comfortable charter vacations. She also carries an impressive collection of toys as listed below.

## KIGAL AMENITIES & TOYS

Wi-Fi

Swimming Platform

Sunpads

Air Conditioning

For a full up-to-date list of leisure facilities or amenities onboard Motor Yacht Kigal please contact your Yacht Charter Broker prior to booking your vacation. If there is a particular water toy that you would like, but it is not listed, then it may be possible to rent this equipment for you.