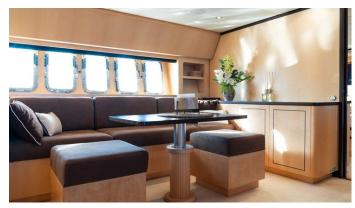

## KIGAL YACHT CHARTER

Superyacht KIGAL was built in 2007 by Leopard. She is a 26.87m / 88'2 Leopard 27 motor yacht with exterior design by Andrea Bacigalupo and interior styling by Arno . Kigal offers accommodation for up to 6 guests in 3 cabins with additional room for her crew of 3. She features a variety of amenities to ensure comfortable charter vacations. She also carries an impressive collection of toys as listed below.