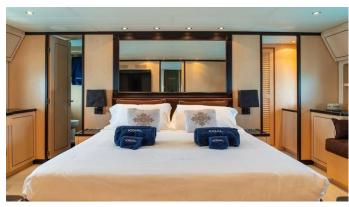

GUESTS CABINS CREW

3 3

CABIN CONFIGURATION

1 Master 1 VIP

1 Twin

**CHARTER RATES** 

SUMMER POA

Details correct as of 2 Jul. 2025

## KIGAL YACHT CHARTER

Superyacht KIGAL was built in 2007 by Leopard. She is a 26.87m / 88'2 Leopard 27 motor yacht with exterior design by Andrea Bacigalupo and interior styling by Arno . Kigal offers accommodation for up to 6 guests in 3 cabins with additional room for her crew of 3. She features a variety of amenities to ensure comfortable charter vacations. She also carries an impressive collection of toys as listed below.