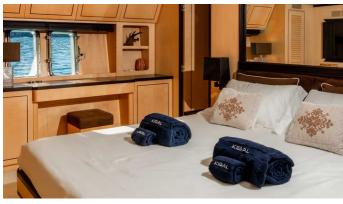

GUESTS CABINS CREW

3 3

CABIN CONFIGURATION

1 Master 1 VIP

1 Twin

**CHARTER RATES** 

SUMMER POA

Details correct as of 2 Jul. 2025

## KIGAL YACHT CHARTER

Superyacht KIGAL was built in 2007 by Leopard. She is a 26.87m / 88'2 Leopard 27 motor yacht with exterior design by Andrea Bacigalupo and interior styling by Arno . Kigal offers accommodation for up to 6 guests in 3 cabins with additional room for her crew of 3. She features a variety of amenities to ensure comfortable charter vacations. She also carries an impressive collection of toys as listed below.