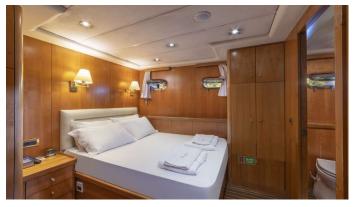

## QUEEN OF SEA

Yacht Charter Details for 'Queen of Sea', the 26.1m Superyacht built by Yener

**SPECIFICATIONS** 

LENGTH 26.1m / 85'8

BEAM DRAFT 7.4m / 24'3 2.7m / 8'10

YEAR REFIT 2007 2022

CRUISING SPEED 10 Knots **ACCOMMODATION** 

GUESTS CABINS CREW

10 5 5

CABIN CONFIGURATION

1 Master2 Double1 Twin

CHARTER RATES

SUMMER from

€16,800 / week + expenses

Details correct as of 1 Jul, 2025