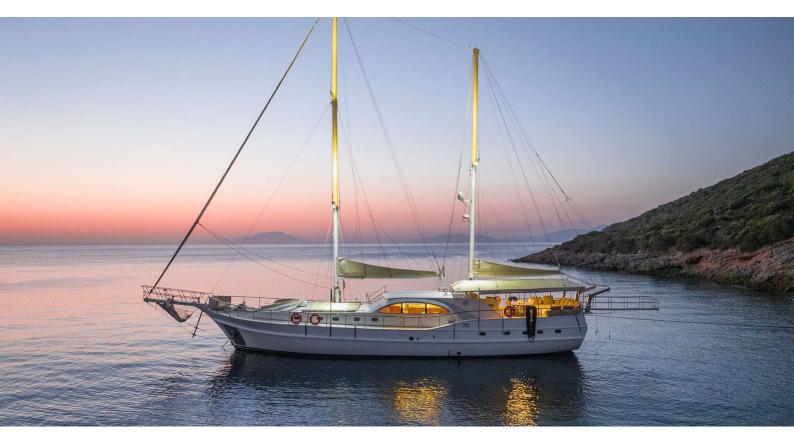

## QUEEN OF SEA

Yacht Charter Details for 'Queen of Sea', the 26.1m Superyacht built by Yener

**SPECIFICATIONS** 

LENGTH 26.1m / 85'8

BEAM DRAFT 7.4m / 24'3 2.7m / 8'10

YEAR REFIT 2007 2022

CRUISING SPEED 10 Knots **ACCOMMODATION** 

## QUEEN OF SEA YACHT CHARTER

Superyacht QUEEN OF SEA was built in 2007 by Yener. She is a 26.1m / 85'8 sail yacht with exterior design by . Queen of Sea offers accommodation for up to 10 guests in 5 cabins with additional room for her crew of 5. She features a variety of amenities to ensure comfortable charter vacations. She also carries an impressive collection of toys as listed below.