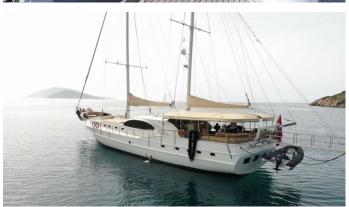

## QUEEN OF SEA

Yacht Charter Details for 'Queen of Sea', the 26.1m Superyacht built by Yener

**SPECIFICATIONS** 

LENGTH 26.1m / 85'8

BEAM DRAFT 7.4m / 24'3 2.7m / 8'10

YEAR REFIT 2007 2022

CRUISING SPEED 10 Knots **ACCOMMODATION** 

## QUEEN OF SEA YACHT CHARTER

Superyacht QUEEN OF SEA was built in 2007 by Yener. She is a 26.1m / 85'8 sail yacht with exterior design by . Queen of Sea offers accommodation for up to 10 guests in 5 cabins with additional room for her crew of 5. She features a variety of amenities to ensure comfortable charter vacations. She also carries an impressive collection of toys as listed below.