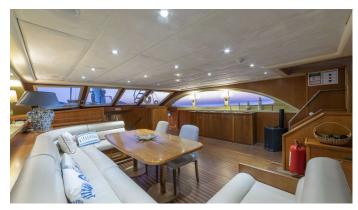

## QUEEN OF SEA YACHT CHARTER

Superyacht QUEEN OF SEA was built in 2007 by Yener. She is a 26.1m / 85'8 sail yacht with exterior design by . Queen of Sea offers accommodation for up to 10 guests in 5 cabins with additional room for her crew of 5. She features a variety of amenities to ensure comfortable charter vacations. She also carries an impressive collection of toys as listed below.

## QUEEN OF SEA AMENITIES & TOYS

Wi-Fi

Sunpads

Air Conditioning

Satellite TV

For a full up-to-date list of leisure facilities or amenities onboard Sail Yacht Queen of Sea please contact your Yacht Charter Broker prior to booking your vacation. If there is a particular water toy that you would like, but it is not listed, then it may be possible to rent this equipment for you.