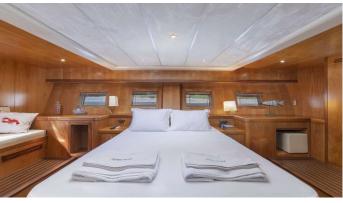

GUESTS CABINS CREW

10 5 5

CABIN CONFIGURATION

1 Master2 Double1 Twin

CHARTER RATES

SUMMER from

€16,800 / week + expenses

Details correct as of 1 Jul, 2025

## QUEEN OF SEA YACHT CHARTER

Superyacht QUEEN OF SEA was built in 2007 by Yener. She is a 26.1m / 85'8 sail yacht with exterior design by . Queen of Sea offers accommodation for up to 10 guests in 5 cabins with additional room for her crew of 5. She features a variety of amenities to ensure comfortable charter vacations. She also carries an impressive collection of toys as listed below.