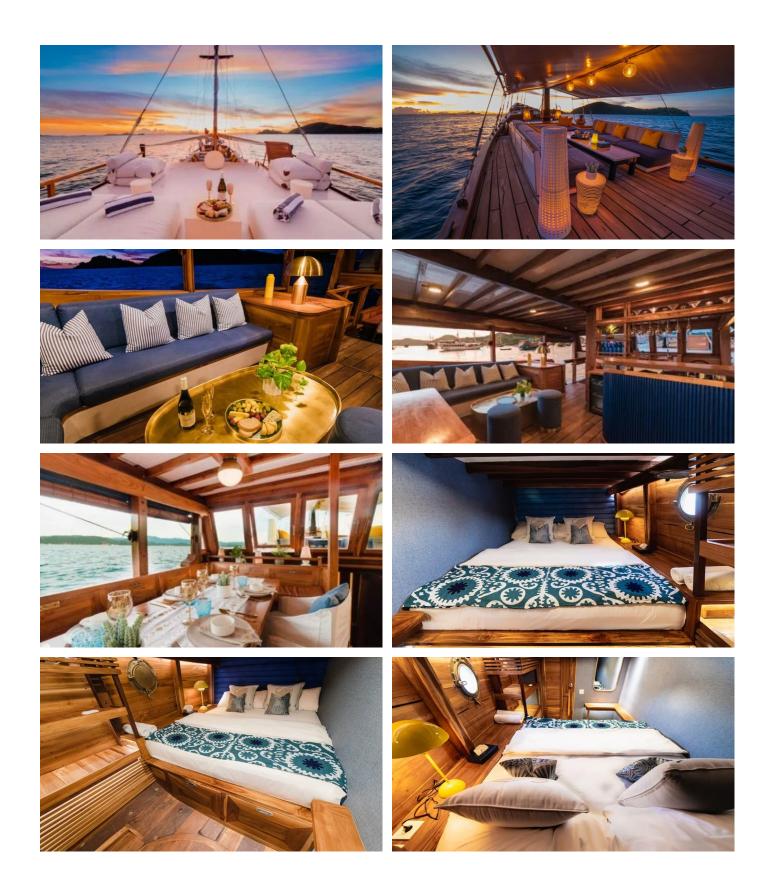

GUESTS CABINS CREW

10

4

6

CABIN CONFIGURATION

2 Double 2 Quadruple

**CHARTER RATES** 

SUMMER

#### SAMARA II AMENITIES & TOYS

#### Sunpads

## Air Conditioning

For a full up-to-date list of leisure facilities or amenities onboard Sail Yacht Samara II please contact your Yacht Charter Broker prior to booking your vacation. If there is a particular water toy that you would like, but it is not listed, then it may be possible to rent this equipment for you.