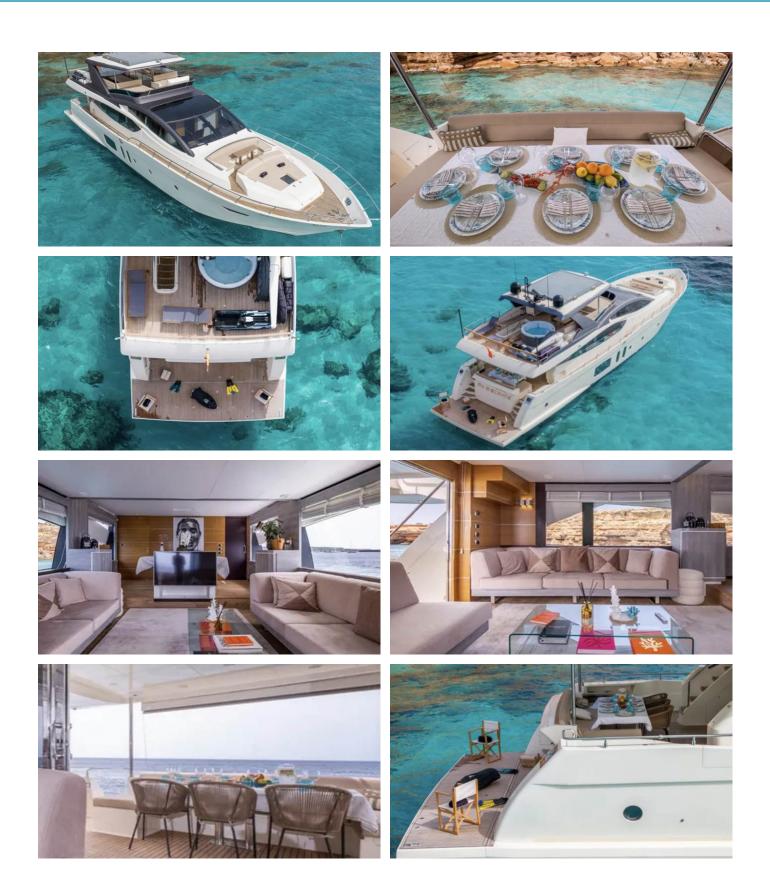

#### BYSCAINE YACHT CHARTER

Superyacht BYSCAINE was built in 2008 by Astondoa. She is a 23.8m / 78'1 motor yacht with exterior design by . Byscaine offers accommodation for up to 8 guests in 4 cabins with additional room for her crew of 3. She features a variety of amenities to ensure comfortable charter vacations. She also carries an impressive collection of toys as listed below.