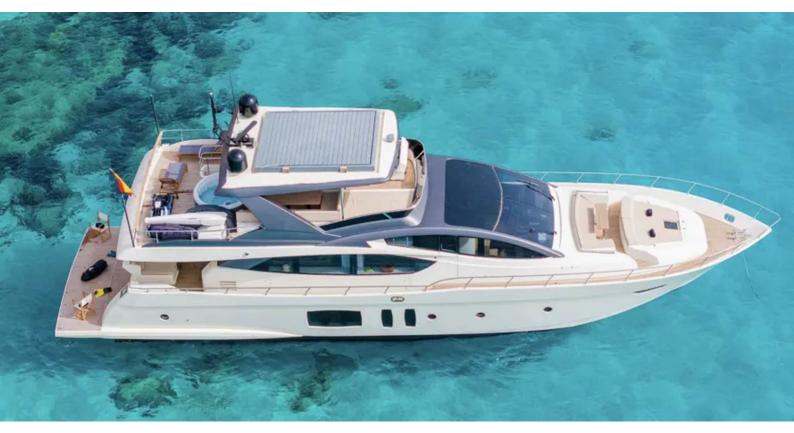

## BYSCAINE

Yacht Charter Details for 'Byscaine', the 23.8m Superyacht built by Astondoa

#### BYSCAINE YACHT CHARTER

Superyacht BYSCAINE was built in 2008 by Astondoa. She is a 23.8m / 78'1 motor yacht with exterior design by . Byscaine offers accommodation for up to 8 guests in 4 cabins with additional room for her crew of 3. She features a variety of amenities to ensure comfortable charter vacations. She also carries an impressive collection of toys as listed below.